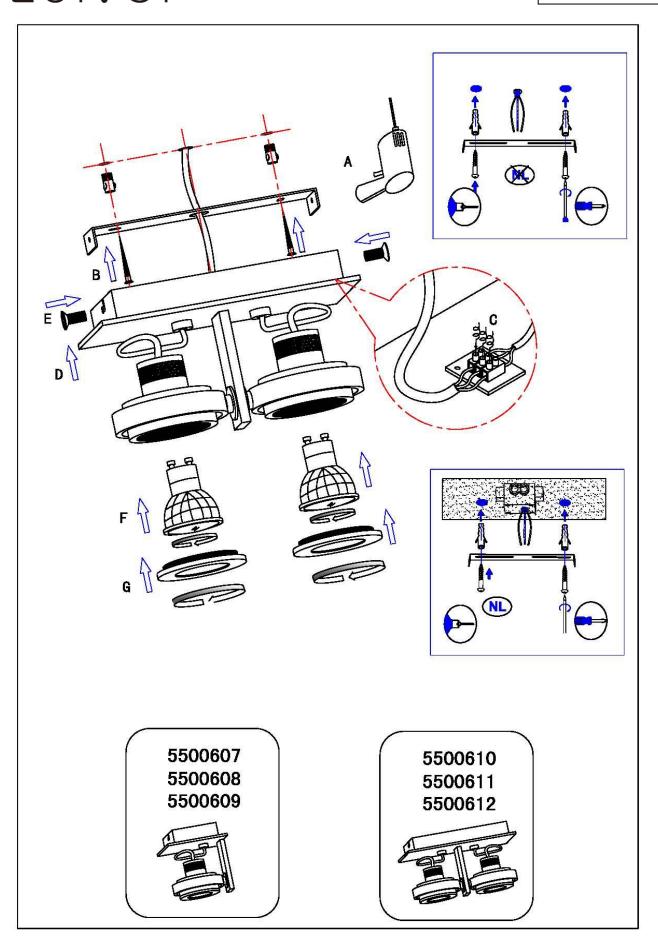

5500607 5500608 5500609 5500610 5500611 5500612

| Symbol      | Explanation of the symbols which can appear on the fixture                                                                                                                                                                                                                        |  |
|-------------|-----------------------------------------------------------------------------------------------------------------------------------------------------------------------------------------------------------------------------------------------------------------------------------|--|
| 台           | This item is only suitable for indoor use, exclusive bathroom (except if a higher IP degree permits that the item can be used in the bathroom).                                                                                                                                   |  |
| X           | Legislation requires that all electrical and electronic equipment must be collected for reuse and recycling. Electrical and electronic equipment marked with this symbol indicating separate collection of such equipment must be returned to a municipal waste collection point. |  |
| (]m         | Please respect the minimum distance from the bulb to inflammable objects.                                                                                                                                                                                                         |  |
| <b>(</b>    | Class I: The item has an earth connection. The earth wire (green-yellow) needs to be connected to the earth connection (marked with this symbol).                                                                                                                                 |  |
|             | Class II: The item is double insulated and must not be connected to the earth wire.                                                                                                                                                                                               |  |
| <u>_</u>    | Class III: The item is only suitable for lower voltage supply and must not be connected to the earth wire.                                                                                                                                                                        |  |
| <b>121-</b> | If the protection glass is damaged or broken, it needs to be replaced immediately.                                                                                                                                                                                                |  |