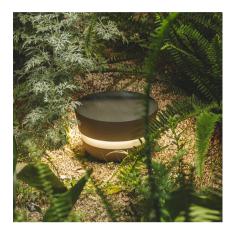

# Dots outdoor

## 4702

Design By Martín Azúa

Dots is an outdoor beacon easily integrated in any garden or patio thanks to its finishes in natural tones. It can be installed individually or in clusters, and radiates a gentle circle of ambient light at 360°, like a bright crown.

#### Lighting effect

#### **General Lighting**

Reduced-height outdoor lamp to shade light on the ground.