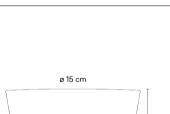

Materials

Body: Aluminum Diffuser: Polycarbonate

Light source

1 x LED STRIP 12,8W 300mA

LED

CRI>90 1294 lm 106,37

2700 K

Driver

Constant Current 300 100~277

V V 50~60 Hz HZ

LED [P65] [Multi-volt]

50-60Hz

Outdoor lamps

**Packaging** 

1 Box 0.13 m x 0.2 m x 0.24 m

Gross weigth 1.9 Net weigth 1.5 Vol. 0.0062