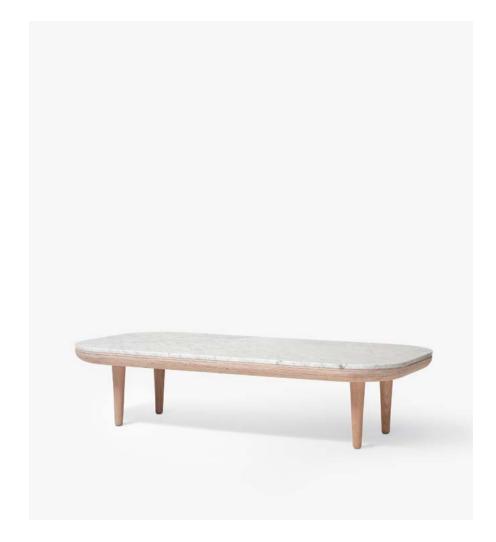

Fly<sup>SC5</sup>
Space copenhagen
2013

# Fly SC5 Space copenhagen 2013

### Product category

Lounge table

# Environment

Indoor

#### Material

Oiled oak base with marble table top

# Production process

The table base is made from solid oak and oak veneer. The marble plate is CNC milled and the surface is honed.