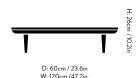

Fly<sup>SC5</sup>
Space copenhagen
2013







# Fly SC5 Space copenhagen 2013

### Product category

Lounge table

# Environment

Indoor

#### Material

Oiled oak base with marble table top

# Production process

The table base is made from solid oak and oak veneer. The marble plate is CNC milled and the surface is honed.

#### **Dimensions**

H: 26cm/10.2in, D: 60cm/23.6in, L: 120cm/47.2in

## Package dimensions (cm/in)

Marble table top:

H: 8cm/3.1in, W: 67cm/26.4in, D: 128cm/50.4in Wooden base:

H: 7cm/2.8in, W: 75cm/29.5in, D: 126cm/49.6in

# Colli quantity

1 pc

# Weight

Product: 45 kg

Incl.packaging: Top: 50.8 kg, Base: 15.8 kg

### Longer legs option

Longer legs providing a table top height of 32cm are available upon request.

#### **Cleaning Instructions**

Please download our Material Cleaning Instructions through www.