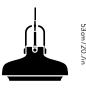

# Copenhagen SC8 Space Copenhagen 2014

Ø: 60cm/23.6in

#### Dimensions

Ø: 60cm/23.6in, H: 53cm/20.7in