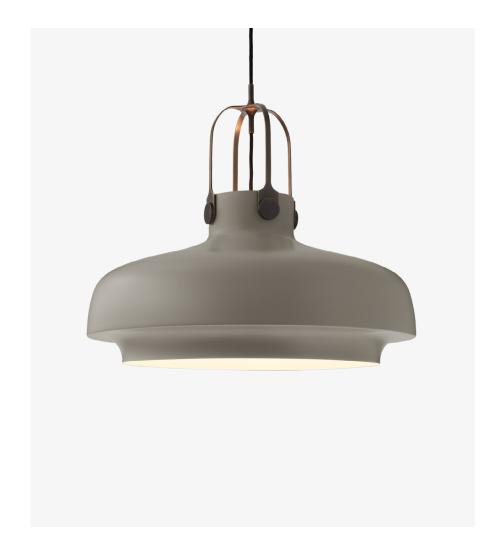

# Copenhagen SC8 Space Copenhagen 2014

Ø: 60cm/23.6in

## Copenhagen SC8 Space Copenhagen 2014

#### Environment

Indoor

Lacquered aluminum shade with bronzed brass bracket, fabric cord with cord wire.

#### Dimensions

Ø: 60cm/23.6in, H: 53cm/20.7in