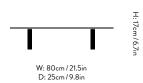

Column JA2 by John Astbury 2019





# Column <sup>JA2</sup> by John Astbury 2019

#### Product category

Shelf

#### Environment

Indoor

#### Material

Waxed aluminium or black anodized aluminium with solid walnut.

#### **Production process**

The shelves are made from extruded and laser cut aluminium and the columns are made from extruded and CNC milled aluminum or CNC milled solid walnut.

#### **Dimensions**

W: 80cm/21.5in, D: 25cm/9.8in, H: 17cm/6.7in.

#### Packaging dimensions

H: 7cm/2.8in, D: 32cm/12.6in, L: 86cm/33.9in.

#### Colli quantity

1 рс

## ${\sf Weight}$

Product: 4 kg Incl. packaging: 4.30 kg

#### Cleaning instructions

Please download our Material Care & Cleaning instructions through www.andtradition.com

### $\rightarrow$ Stock item

Walnut & Black aluminium, Aluminium.

## Related products