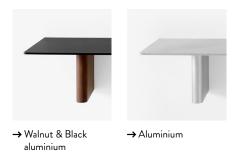

# Column <sup>JA2</sup> by John Astbury 2019

#### Product category

Shelf

#### Environment

Indoor

#### Material

Waxed aluminium or black anodized aluminium with solid walnut.

#### **Production process**

The shelves are made from extruded and laser cut aluminium and the columns are made from extruded and CNC milled aluminum or CNC milled solid walnut.

#### **Dimensions**

W: 80cm/21.5in, D: 25cm/9.8in, H: 17cm/6.7in.

#### Packaging dimensions

H: 7cm/2.8in, D: 32cm/12.6in, L: 86cm/33.9in.

#### Colli quantity

1 рс

## ${\sf Weight}$

Product: 4 kg Incl. packaging: 4.30 kg

#### Cleaning instructions

Please download our Material Care & Cleaning instructions through www.andtradition.com

### $\rightarrow$ Stock item

Walnut & Black aluminium, Aluminium.

## Related products







# &Tradition®