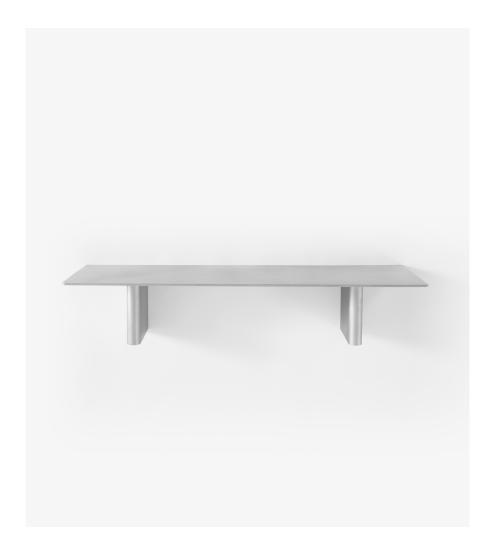

#### Product category

Shelf

#### Material

Waxed aluminium or black anodized aluminium with solid walnut.

#### **Production process**

The shelves are made from extruded and laser cut aluminium and the columns are made from extruded and CNC milled aluminum or CNC milled solid walnut.