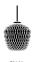

# Blown SW6 Samuel Wilkinson 2014

Glass shade: Ø23cm/9in H:23cm/9in Base: Ø: 12cm/4.7in, H: 12cm/4.7in

### **Production process**

The glass is mouth blown into a mold. The base is made from milled and honed marble.

Ø: 28cm/11in, H: 28cm/11in

Packaging dimensions Base: H: 19cm/7.2in, W: 19cm/7.2in, D: 19cm/7.3in, 1.8 kg Shade: H: 26cm/10in, W: 26/10in, D: 35cm/13.8in, 2.2 kg