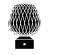

# Blown SW6 Samuel Wilkinson 2014

Glass shade: Ø23cm/9in H:23cm/9in Base: Ø: 12cm/4.7in, H: 12cm/4.7in

### **Production process**

The glass is mouth blown into a mold. The base is made from milled and honed marble.

Ø: 28cm/11in, H: 28cm/11in

Packaging dimensions Base: H: 19cm/7.2in, W: 19cm/7.2in, D: 19cm/7.3in, 1.8 kg Shade: H: 26cm/10in, W: 26/10in, D: 35cm/13.8in, 2.2 kg