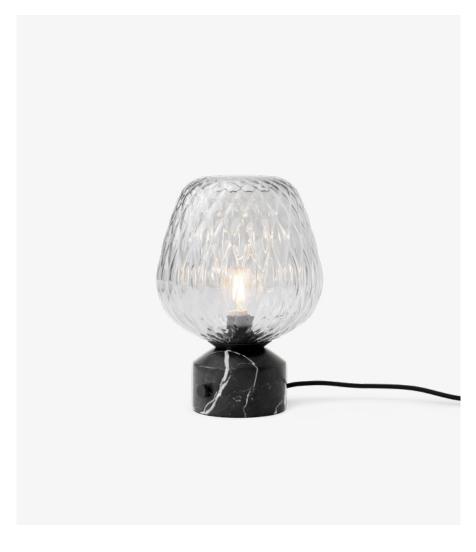

# Blown SW6 Samuel Wilkinson 2014

Glass shade: Ø23cm/9in H:23cm/9in Base: Ø: 12cm/4.7in, H: 12cm/4.7in

# Blown SW6 Samuel Wilkinson 2014

### Material

Mouth blown glass, Nero Marquina marble, fabric cord

### **Production process**

The glass is mouth blown into a mold. The base is made from milled and honed marble.

Ø: 28cm/11in, H: 28cm/11in

Packaging dimensions Base: H: 19cm/7.2in, W: 19cm/7.2in, D: 19cm/7.3in, 1.8 kg Shade: H: 26cm/10in, W: 26/10in, D: 35cm/13.8in, 2.2 kg