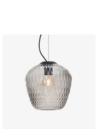

## Product category

Pendant

## Material

Mouth blown glass, powder coated aluminium, fabric cord

### **Dimensions**

Ø: 23cm/9in, H: 23cm/9in

Packaging dimensions H: 30cm/11.8in, W: 25cm/9.8in, L: 25cm/9.8in

## Related products

SW3

SW5

→ Silver Lustre