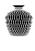

## Product category

Pendant

## Material

Mouth blown glass, powder coated aluminium, fabric cord

### **Dimensions**

Ø: 23cm/9in, H: 23cm/9in

Packaging dimensions H: 30cm/11.8in, W: 25cm/9.8in, L: 25cm/9.8in

## $\rightarrow$ Stock item

Silver Lustre Opal