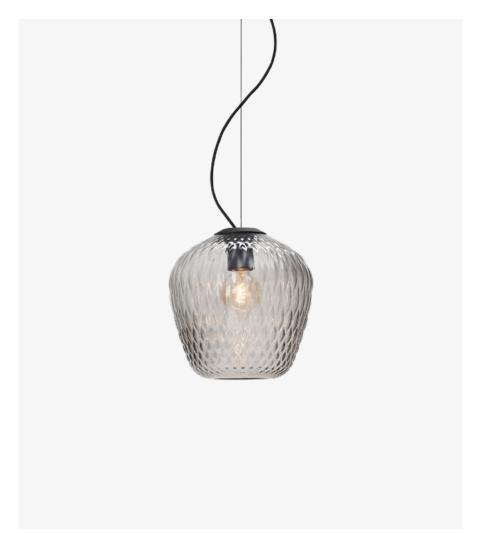

## Blown SW4 Samuel Wilkinson 2014

## Blown SW4 Samuel Wilkinson

## Material

Mouth blown glass, powder coated aluminium, fabric cord

## **Production process**

The glass is mouth blown into a mold. The suspension system is made from powder coated cast metal.

### **Dimensions**

Ø: 23cm/9in, H: 23cm/9in

Packaging dimensions H: 30cm/11.8in, W: 25cm/9.8in, L: 25cm/9.8in