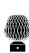

## Product category

Pendant

## Material

Mouth blown glass, powder coated aluminium, fabric cord

### **Dimensions**

Ø: 23cm/9in, H: 23cm/9in

Packaging dimensions H: 30cm/11.8in, W: 25cm/9.8in, L: 25cm/9.8in