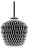

## Product category

Pendant

## Material

Mouth blown glass, powder coated aluminium, fabric cord

### **Dimensions**

Ø: 23cm/9in, H: 23cm/9in

Packaging dimensions H: 30cm/11.8in, W: 25cm/9.8in, L: 25cm/9.8in

## $\rightarrow$ Stock item

Silver Lustre Opal