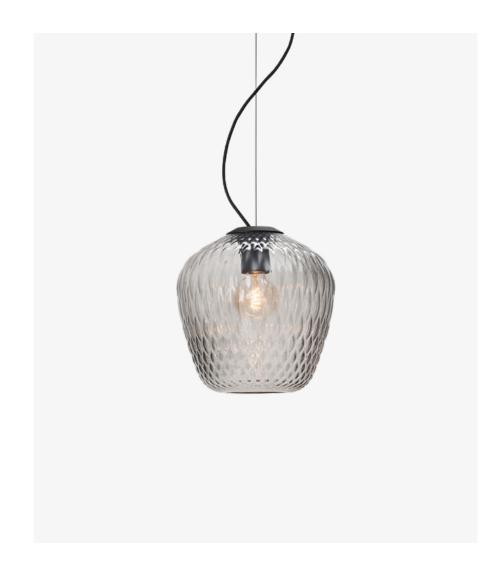

# Blown SW3 Samuel Wilkinson 2014

### Environment

Indoor

Mouth blown glass, powder coated aluminium, coated wire, fabric cord

### **Production process**

The glass is mouth blown into a mold. The suspension system is made from powder coated cast metal.

### Dimensions

Ø: 28cm/11in, H: 28cm/11in

**Packaging dimensions** H: 40cm/15.7in, W: 32cm/12.6in, L: 32cm/12.6in