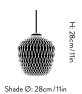

### Dimensions

Ø: 28cm/11in, H: 28cm/11in

**Packaging dimensions** H: 40cm/15.7in, W: 32cm/12.6in, L: 32cm/12.6in