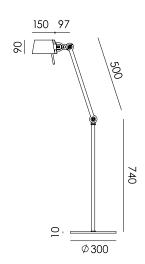

| Туре        | Floor lamp                   |  |
|-------------|------------------------------|--|
| Environment | Indoor                       |  |
| Material    | Steel & aluminum             |  |
| Wingnut     | Wingnut Solid Brass included |  |
| Cord length | 2400 mm                      |  |
| Weight      | 8,4 kg                       |  |
|             |                              |  |
| Voltage     | 220-240 V                    |  |
| Max Watt    | 60 Watt                      |  |
| Socket      | E27                          |  |
| IP          | 20                           |  |
| Lightsource | Lightsource not included     |  |
|             |                              |  |
| Packaging   |                              |  |
| Weight      | 10,4 kg                      |  |
| Length      | 75 cm                        |  |
| Width       | 47 cm                        |  |
| Height      | 18 cm                        |  |
|             |                              |  |