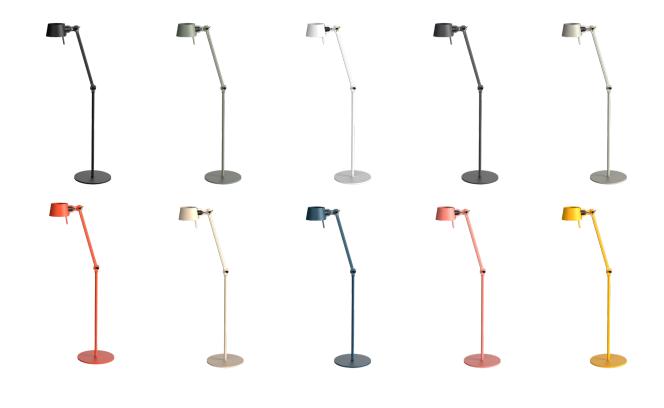

## BOLT floor 1 arm

Design by Anton de Groof, 2013

Starting point for the products of Tonone is the passion for traditional mechanics. The first product line that resulted from this fascination is the lamp series 'Bolt'. Key element in this industrial series is the joint construction that can be adjusted with a wingnut-shaped tool. Besides being a functional tool, this wingnut is integrated in the design of the lamp itself as a distinctive visual element. The Bolt collection is available in 29 different models and in 10 colors.

technical specifications

|                 | Article number |
|-----------------|----------------|
| smokey black    | 1073           |
| flux green      | 1075           |
| pure white      | 1077           |
| midnight grey   | 1261           |
| ash grey        | 1080           |
| striking orange | 1078           |
| lightning white | 1076           |
| thunder blue    | 1079           |
| daybreak rose   | 1467           |
| sunny yellow    | 1425           |