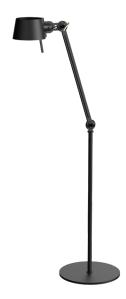

## BOLT floor 1 arm

Design by Anton de Groof, 2013

Starting point for the products of Tonone is the passion for traditional mechanics. The first product line that resulted from this fascination is the lamp series 'Bolt'. Key element in this industrial series is the joint construction that can be adjusted with a wingnut-shaped tool. Besides being a functional tool, this wingnut is integrated in the design of the lamp itself as a distinctive visual element. The Bolt collection is available in 29 different models and in 10 colors.