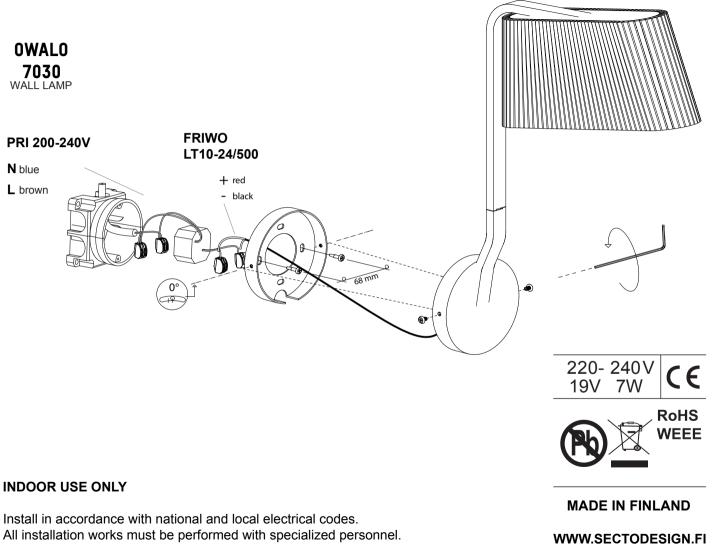

## Owalo 7030 wall lamp

natural birch, black laminate or white laminate, walnut veneer

- The shade is made of form pressed birch slats
- White and black finishes have been laminated
- Walnut finish has a waxed walnut veneer on top
- Height 47 cm, depth 33 cm, width 7 cm and base diameter 12 cm, weight 1,5 kg
- The switch is on the cable, colour of the cable is white. Also available with direct wall mount
- Standard cable length is 250 cm
- Light source (included): LED, 5,7 W, 2800 K, 100-240 V, min. 600 Im, non-dimmable
- International Protection Rating: IP20
- Dimension of the transport box: 56 x 40 x 16 cm, 2,5 kg