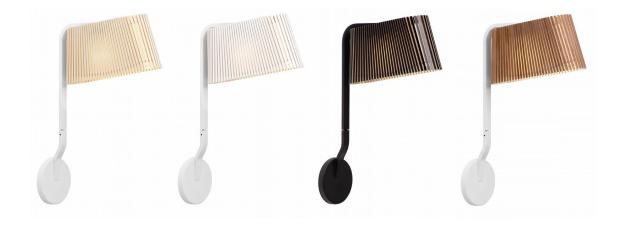

## Owalo 7030 wall lamp

natural birch, black laminate or white laminate, walnut veneer

- The shade is made of form pressed birch slats
- White and black finishes have been laminated
- Walnut finish has a waxed walnut veneer on top
- Height 47 cm, depth 33 cm, width 7 cm and base diameter 12 cm, weight 1,5 kg
- The switch is on the cable, colour of the cable is white. Also available with direct wall mount
- Standard cable length is 250 cm
- Light source (included): LED, 5,7 W, 2800 K, 100-240 V, min. 600 Im, non-dimmable
- International Protection Rating: IP20
- Dimension of the transport box: 56 x 40 x 16 cm, 2,5 kg