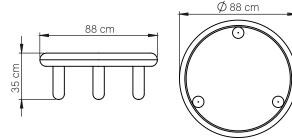

Fact Sheet

| P | ackag | ging |      |
|---|-------|------|------|
| P | acked | lina | brov |

Packed in a brown carton box 5-ply Size: 92 x 92 x 43 cm