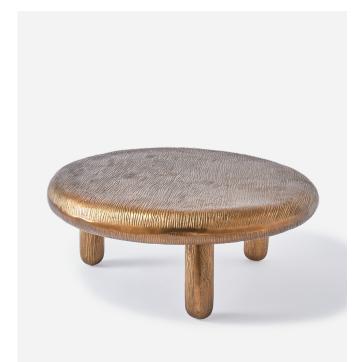

## pols potten

| Coffee table thic | k disk antique brass |
|-------------------|----------------------|
| 390-070-115       |                      |

Our Thick Disk Coffee Table is a simple silhouette with a wood-like grain. It's a niche coffee table made from solid copper and finished with thick, bold features.