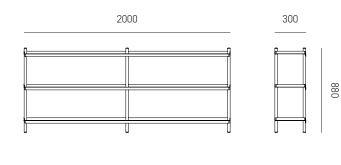

Lennart Ebert

**Bolt** by Lennart Ebert for **Nine** is a range of shelving units with a simple and utilitarian aesthetic. They are constructed from two simple elements – folded sheet steel shelves and oak uprights.

The shelves wrap around the upright to give the unit strength and stability, and the screw and thread embedded into the uprights allow simple, tool-free assembly.

**Bolt** is available in four sizes, ranging from low shelves for the hallway or televisions, to larger units that are suitable as sideboards or bookshelves.



Model Number - 199023 / 199024 / 199025

#### **Product Category**

Shelving

#### Environment

Indoor

#### Dimensions

H880mm x W2000mm x D300mm

#### **Packaging Dimensions**

H260mm x W2095mm x D395mm

#### Weight

Product - 28.3kg Packaging - 41.0kg





## **Bolt** Shelving - 2000 x 3 Shelves Lennart Ebert

### Materials

Oak and Steel

### Finishes





Natural Oak White RAL 9003

Natural Oak Grey RAL 7047



Stained Oak Anthracite RAL 7016

## Sustainability

**Nine** makes products that are designed to use and enjoy for many years. Wherever we can, we use recycled and recyclable materials, eliminate new and single use plastics and reduce shipping volume.