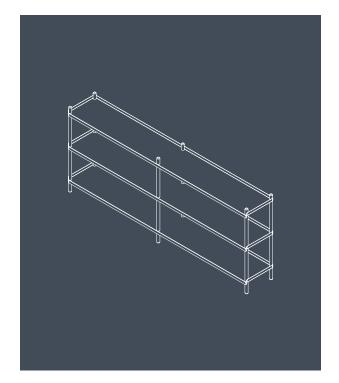

# **Bolt** Shelving - 2000 x 3 Shelves Lennart Ebert

**Bolt** by Lennart Ebert for **Nine** is a range of shelving units with a simple and utilitarian aesthetic. They are constructed from two simple elements – folded sheet steel shelves and oak uprights.

The shelves wrap around the upright to give the unit strength and stability, and the screw and thread embedded into the uprights allow simple, tool-free assembly.

**Bolt** is available in four sizes, ranging from low shelves for the hallway or televisions, to larger units that are suitable as sideboards or bookshelves.