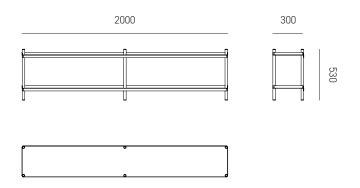

#### **Dimensions**

H530mm x W2000mm x D300mm

#### **Packaging Dimensions**

H225mm x W2095mm x D395mm