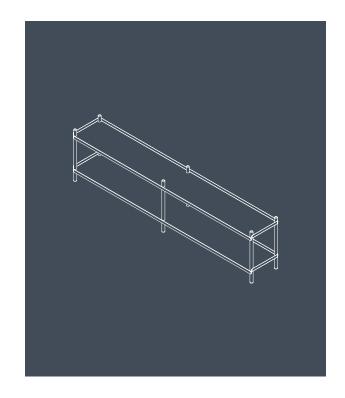

# **Bolt** Shelving - 2000 x 2 Shelves

## Lennart Ebert

**Bolt** by Lennart Ebert for **Nine** is a range of shelving units with a simple and utilitarian aesthetic. They are constructed from two simple elements – folded sheet steel shelves and oak uprights.

The shelves wrap around the upright to give the unit strength and stability, and the screw and thread embedded into the uprights allow simple, tool-free assembly.

**Bolt** is available in four sizes, ranging from low shelves for the hallway or televisions, to larger units that are suitable as sideboards or bookshelves.