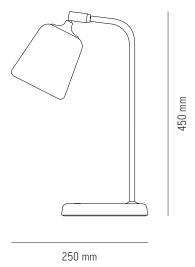

Terracotta, Yellow Steel

**Product Dimensions** 

H: 450 x W: 190 x D:250 mm

**Packaging Dimensions** 

H: 260 X W: 525 X D: 360 mm

Cord

Black PVC, 1800 mm - Three-step dimmer on lamp base

Weight