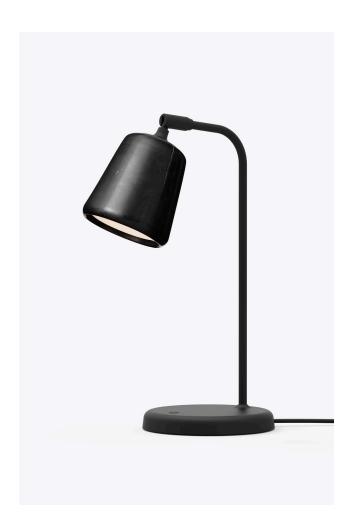

# Material Table Lamp, The Originals Nørgaard & Kechayas

With the Material Pendant being our most popular product since day one, we are more than excited to extend this strikingly minimalist range. The introduction of the Material Table Lamp and Material Wall Lamp allows you to bring the beauty of natural materials into every room of the house. Both products feature a pivoting head for added function, and a sleek black frame that places your chosen material front and centre. From the warmth of mixed cork and terracotta, to the textural concrete finish, the Material series is perfect for those intimate settings

### **Specifications**

**Product Name**Material Table Lamp, The Originals

**Designer** Nørgaard & Kechayas

**Year** 2019

**Category** Lighting

Type Table Lamp

Material Cork, Wood, Steel, Marble, Terracotta, concrete w. powder

Terracotta, Yellow Steel

**Product Dimensions** 

H: 450 x W: 190 x D:250 mm

**Packaging Dimensions** 

H: 260 X W: 525 X D: 360 mm

Cord

Black PVC, 1800 mm - Three-step dimmer on lamp base

Weight