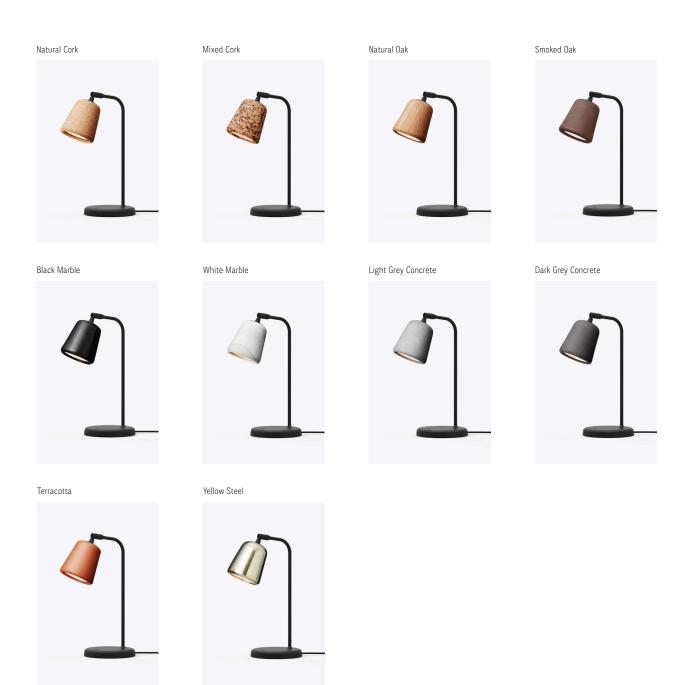

| Item No | Variation                                                                     |
|---------|-------------------------------------------------------------------------------|
| 20130   | Natural Cork                                                                  |
| 20131   | Mixed Cork                                                                    |
| 20132   | Natural Oak                                                                   |
| 20133   | Smoked Oak                                                                    |
| 20135   | Light Grey Concrete                                                           |
| 20137   | Dark Grey Concrete                                                            |
| 20138   | Black Marble                                                                  |
| 20139   | White Marble                                                                  |
| 20140   | Terracotta                                                                    |
| 20141   | Yellow Steel                                                                  |
|         | 20130<br>20131<br>20132<br>20133<br>20135<br>20137<br>20138<br>20139<br>20140 |

coated aluminium/steel base and aluminium white inner

shade/reflector

Colour/Variant

Natural Cork, Mixed Cork, Natural Oak, Smoked Oak, Light Grey Concrete, Dark Grey Concrete, Black Marble, White Marble,

Terracotta, Yellow Steel

**Product Dimensions** 

H: 450 x W: 190 x D:250 mm

**Packaging Dimensions** 

H: 260 X W: 525 X D: 360 mm

Cord

Black PVC, 1800 mm - Three-step dimmer on lamp base

Weight

## Variation