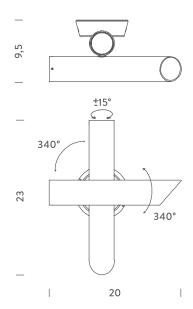

# **TUBES 2 WALL**

Charles Kalpakian

Family of pendant, wall and ceiling lamps, with elements in extruded aluminium. Opal polycarbonate diffusers, for a warm and ambient lighting. Adjustable elements in the wall versions. Available also with dimmer push on the body of the lamp. Ceiling version with a 340° rotation for the ceiling fixed element while the other element is adjustable by 90°.

## **LAMPING**

SourceLED boardTotal power2x5W

Emission orientable, spot
Switching dimmable TRIAC

 Tension
 230V

 Color temperature
 2700K

 Luminous flux
 2 x 500lm

 Typ cri
 80

Typ cri 80
Materials aluminium

Notes orientable on three axes, also available in

120V