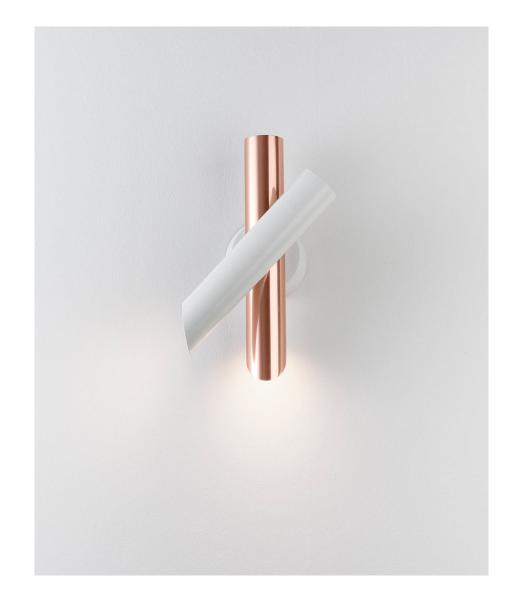

# **TUBES 2 WALL**

Charles Kalpakian

Family of pendant, wall and ceiling lamps, with elements in extruded aluminium. Opal polycarbonate diffusers, for a warm and ambient lighting. Adjustable elements in the wall versions. Available also with dimmer push on the body of the lamp. Ceiling version with a 340° rotation for the ceiling fixed element while the other element is adjustable by 90°.

### Codes Structure

TTB LWC 32 white / copper
TTB LWW 32 white/white
TTB LWL 32 beige/champagne

### Codes

TTB LWC 33 white / copper
TTB LWW 33 white/white
TTB LWL 33 beige/champagne