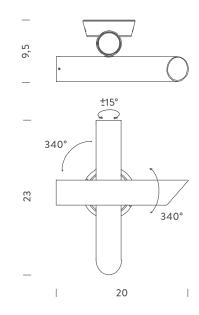

# **TUBES 2 WALL**

Charles Kalpakian

Family of pendant, wall and ceiling lamps, with elements in extruded aluminium. Opal polycarbonate diffusers, for a warm and ambient lighting. Adjustable elements in the wall versions. Available also with dimmer push on the body of the lamp. Ceiling version with a 340° rotation for the ceiling fixed element while the other element is adjustable by 90°.

Notes orientable on three axes, also available in

120V

120V

Structure