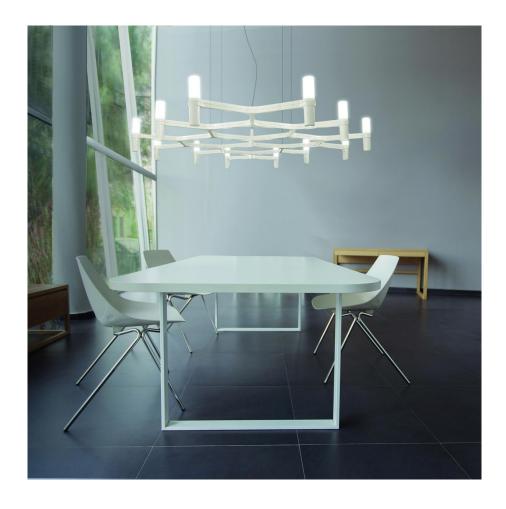

## **CROWN PLANA MEGA**

Jehs + Laub

Pendant chandeliers, with modular structure in die-casted aluminium and sandblasted glass diffusers. Structure in hand polished aluminium, glossy gold plated or painted in matt white, matt black or gold. Available a NEMO LED G9 kit. Widespread light. Double switch for the Summa and Magnum versions. Transparent cable. Red cable on request.