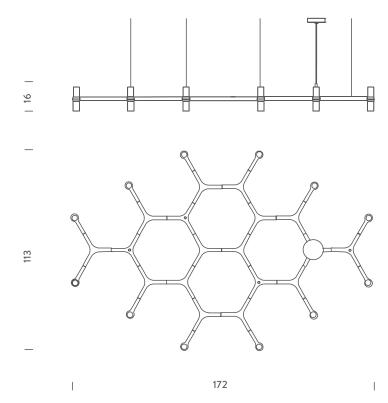

## **CROWN PLANA MEGA**

Jehs + Laub

Pendant chandeliers, with modular structure in die-casted aluminium and sandblasted glass diffusers. Structure in hand polished aluminium, glossy gold plated or painted in matt white, matt black or gold. Available a NEMO LED G9 kit. Widespread light. Double switch for the Summa and Magnum versions. Transparent cable. Red cable on request.

Net lamp weight 5 Kg

Codes Structure/Diffuser

CRO HLW 57 polished/white
CRO HWW 57 white/white
CRO HNW 57 black/white
CRO HGW 57 gold/white

CRO HOW 57 gold plated/white

**PACKAGE** 

Package 01 120x200x22 cm / Gross weight: 18 Kg