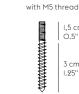

# THE DOTS METAL

LARS TORNØE ON THE DESIGN "The characteristic little family of hooks is a friendly addition to any wall. The Dots Metal are proud of their round edges and will treat your clothes with the greatest care. They will also let you arrange them on your wall in the pattern you like. Being a very social set of hooks, The Dots Metal love to welcome other Dots to ioin them on the wall.

Ø5cm

Ø 3,9 cm

French screw

I,5 cm

4,5 cm

1.75"

0.5

3 cm

1.25

Ø 2,7 cm

M5 screw

3,3 cm 1.3



0.5 cm 0.2 metric thread





Umber Pale Blue

# DESIGNED BY / YEAR OF DESIGN Lars Tornøe / 2016

#### ABOUT THE DESIGNER

Lars Tornøe has won several awards such as Designer of the Year in Norway and the Award for Design Excellence. His work has been shown at many international exhibitions.

# CATEGORY

Coat hook

ENVIRONMENT Indoor

# DESCRIPTION

A member of the Dots collection, these brass and aluminum dots are ideal for kitchens, bathrooms, bedrooms, and hallways. Available in three various sizes. Dots Metal can be used for towels, clothes, drawer grips, etc., and allow you to create your own graphic pattern on the wall.

#### PRODUCTION PROCESS

Produced on a CNC leathering machine, carefully lacquered and packed.

#### MATERIAL

Solid brass, solid aluminum or stainless steel with