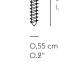

# THE DOTS METAL

LARS TORNØE ON THE DESIGN "The characteristic little family of hooks is a friendly addition to any wall. The Dots Metal are proud of their round edges and will treat your clothes with the greatest care. They will also let you arrange them on your wall in the pattern you like. Being a very social set of hooks, The Dots Metal love to welcome other Dots to ioin them on the wall.

Ø5cm

Ø 3,9 cm

French screw

I,5 cm

4,5 cm

1.75"

0.5

3 cm

1.25

Ø 2,7 cm

M5 screw

3,3 cm 1.3



0.5 cm 0.2 metric thread





Umber Pale Blue

# DESIGNED BY / YEAR OF DESIGN Lars Tornøe / 2016

#### ABOUT THE DESIGNER

Lars Tornøe has won several awards such as Designer of the Year in Norway and the Award for Design Excellence. His work has been shown at many international exhibitions.

# CATEGORY

Coat hook

ENVIRONMENT Indoor

# DESCRIPTION

A member of the Dots collection, these brass and aluminum dots are ideal for kitchens, bathrooms, bedrooms, and hallways. Available in three various sizes. Dots Metal can be used for towels, clothes, drawer grips, etc., and allow you to create your own graphic pattern on the wall.

#### PRODUCTION PROCESS

Produced on a CNC leathering machine, carefully lacquered and packed.

#### MATERIAL

Solid brass, solid aluminum or stainless steel with PVD vacuum treated surface.