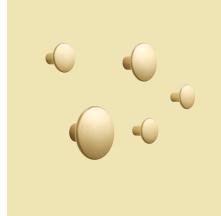

# THE DOTS METAL

LARS TORNØE ON THE DESIGN "The characteristic little family of hooks is a friendly addition to any wall. The Dots Metal are proud of their round edges and will treat your clothes with the greatest care. They will also let you arrange them on your wall in the pattern you like. Being a very social set of hooks, The Dots Metal love to welcome other Dots to ioin them on the wall.

# DESCRIPTION

A member of the Dots collection, these brass and aluminum dots are ideal for kitchens, bathrooms, bedrooms, and hallways. Available in three various sizes. Dots Metal can be used for towels, clothes, drawer grips, etc., and allow you to create your own graphic pattern on the wall.

### OPTION

Sold separately or in set of 5 Dots Metal (I x Large, I x Medium, 3 x Small)