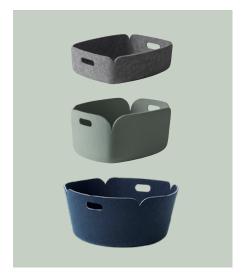

# RESTORE MULTI PURPOSE BASKET

MIKA TOLVANEN ON THE DESIGN "I wanted the basket to have a non-obtrusive nature. Polymer felt combined with a soft form give the basket a friendly appearance. The name Restore is inspired by the fact that baskets are made of recycled PET bottles."

# DESCRIPTION

A series of storage baskets in soft PET felt available in 3 sizes. The baskets are ideal for storing magazines, office supplies, toys, wood logs and much more.

### COLORS/ REF. CODE

Restore Basket: Brown, Grey, Green, Blue, Red, Sand, Dusty Green, Yellow & Black, Aqua, Black melange, Midnight blue, Rose melange

Restore Tray: Black, Grey, Dusty Green, Rose, Aqua, Black melange, Midnight blue