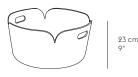

12 cm 4.75"

32 x 39 cm 19 5" × 15 5"

23 cm

35 x 48 cm

D: 52 cm 20.5

Rose melange

melange

Midnight