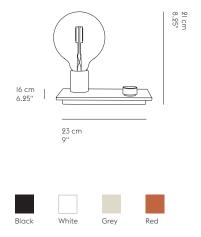

### CATEGORY

Table lamp

#### **PRODUCTION PROCESS**

The lamp's base is casted in aluminum, polished and finally powder coated.

#### MATERIAL Casted aluminum