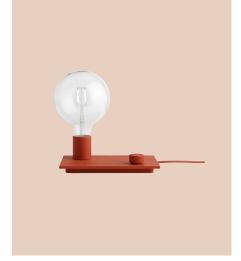

# CONTROL LAMP - EU VERSION

TAF ARCHITECTS ON THE DESIGN "The Control Lamp is a unique and playful lamp with references to hi-fi and industrial machinery. The light and dimmer is controlled by a switch, referencing volume controls, and is an inviting and simple way of interacting with the user. While designing the lamp, we were inspired by the idea of displaying the different lamp components on a serving plate – almost as a still life. It was a pragmatic approach to making a lamp by the simplest means, a reduced design beyond reduction."

## DESCRIPTION

An interesting re-design of the naked E27 bulb that invites the user to control the lamp's light using the playful control dial.