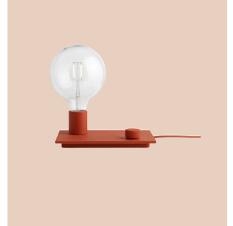

# CONTROL LAMP - EU VERSION

TAF ARCHITECTS ON THE DESIGN "The Control Lamp is a unique and playful lamp with references to hi-fi and industrial machinery. The light and dimmer is controlled by a switch, referencing volume controls, and is an inviting and simple way of interacting with the user. While designing the lamp, we were inspired by the idea of displaying the different lamp components on a serving plate – almost as a still life. It was a pragmatic approach to making a lamp by the simplest means, a reduced design beyond reduction."

## DESCRIPTION

An interesting re-design of the naked E27 bulb that invites the user to control the lamp's light using the playful control dial.