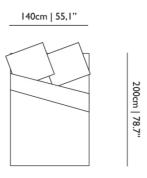

## Calligraphy Bird Duvet Cover Set / 140x200/220

### Product

width 140cm | 55.1" неіднт 200cm | 78.7" дертн 40cm | 15.7" weight netto 2kg | 4.41lbs