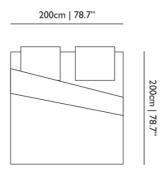

### Calligraphy Bird Duvet Cover Set / 200x200/220

### Product

width 200cm | 78.7" неіднт 200cm | 78.7" рертн 40cm | 15.7" weight netto 2kg | 4.41|bs