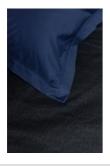

# Calligraphy Bird Duvet Cover Set

MOOO

The Calligraphy Bird duvet cover set is part of Moooi's Extinct Animals bedding collection. The exclusive duvet cover set has a subtle jacquard weave on the front, based on the smallest and softest down feathers of the extinct Calligraphy Bird. The deep colours add a modern and contemporary look. The reverse side is dyed in a solid colour. The pillowcases feature double Oxford edging. The pillowcases and reverse side of the duvet cover set are made from 100% cotton sateen for an extra soft and smooth feeling.

## Detailing

100% (300 TC) high-quality cotton in a luxurious jacquard and smooth sateen weave for better nights.

Colours

Calligraphy Bird blue