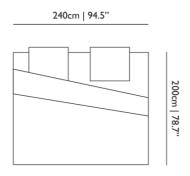

## Calligraphy Bird Duvet Cover Set / 240x200/220

### **Dimensions**

### Product

width 240cm | 94.5" неіднт 200cm | 78.7" рертн 40cm | 15.7" weight netto 2kg | 4.41|bs