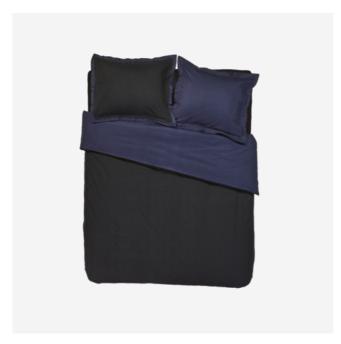

# Calligraphy Bird Duvet Cover Set

MOOO

The Calligraphy Bird duvet cover set is part of Moooi's Extinct Animals bedding collection. The exclusive duvet cover set has a subtle jacquard weave on the front, based on the smallest and softest down feathers of the extinct Calligraphy Bird. The deep colours add a modern and contemporary look. The reverse side is dyed in a solid colour. The pillowcases feature double Oxford edging. The pillowcases and reverse side of the duvet cover set are made from 100% cotton sateen for an extra soft and smooth feeling.

## Detailing

100% (300 TC) high-quality cotton in a luxurious jacquard and smooth sateen weave for better nights.

Colours

Calligraphy Bird blue