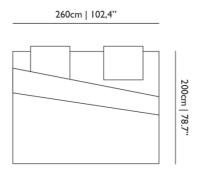

# Calligraphy Bird Duvet Cover Set / 260x200/220

### **Dimensions**

### Product

width 260cm | 102.4" неіднт 200cm | 78.7" дертн 40cm | 15.7" weight netto 2kg | 4.41|bs