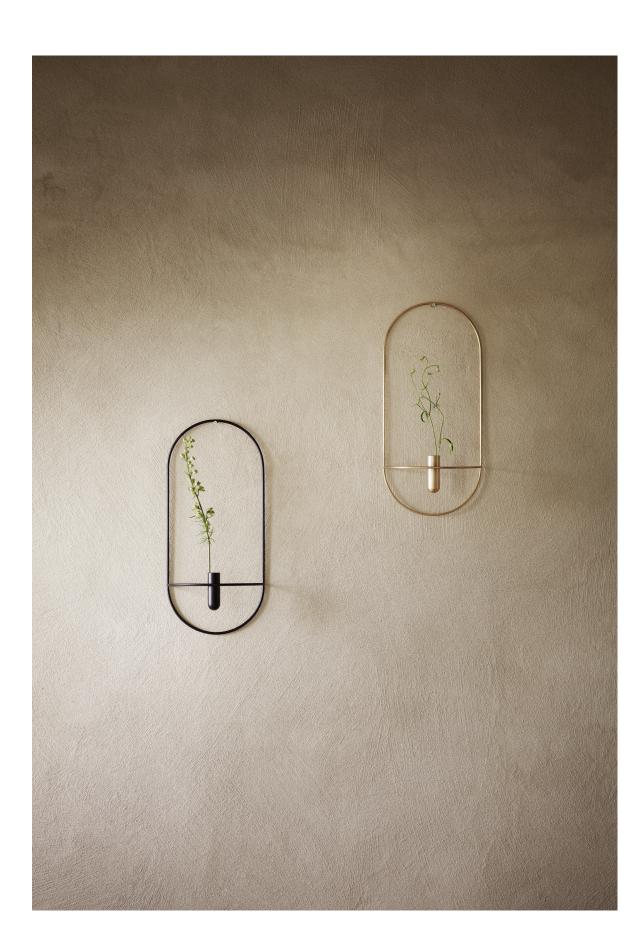

Bringing the eye directly to the center of this light source, the original circular POV Candleholder was both decorative and functional. With a range of shapes and materials, the candleholder offers the perfect wall-mounted spark of light for any space.

The updated oval shape of the POV candleholder replicates not only the focus, but now the shape, of an eye. The various placements of the single-band votive are visually stimulating. While one candleholder produces a minimalist silhouette, a number of them together produce an artistic mosaic.

The wall-mounted candleholder is now available in brushed brass, with the option of regular candle or tealight editions. This offers a variety of looks that can fit any room style. Mixing shapes and colours will produce an eclectic look, while a single or multiples of the same shape and colour create a geometric and sculptural aesthetic.

# POV Oval, Candelholder

Black

4816539

Brass

4816839