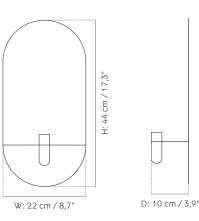

Type**

Candle Holder

#### **Production Process**

The brass versiois made by brass wire and silver welding. The black is made by powder coated steel wire.

### Dimension (cm / in)

H: 44 cm / 17,3" W: 22 cm / 8,7" D: 10 cm / 3,9"

# Weight item (kg)

Tealight, Black: 0,285 kg

Tealight, Brass: 0,31 kg

Candle Holder, Black: 0,275 kg

Candle Holder, Brass: 0,3 kg

### Materials

Powder Coated Steel or Solid Brass

# Colours

Black Brass

# **Packaging Type**

Giftbox

# Packaging Measurement (H \* W \* D)

Tealight: 44,5 cm \* 13 cm \* 21,5 cm Candle Holder: 44,5 cm \* 11,5 cm \* 21 cm

# Care Instructions

Use a soft dry cloth to clean. Do not use any cleaners with chemicals or harsh abrasives. Avoid using water. To maintain a shiny appearance, use a mild metal polish and a soft cloth.







Bringing the eye directly to the center of this light source, the original circular POV Candleholder was both decorative and functional. With a range of shapes and materials, the candleholder offers the perfect wall-mounted spark of light for any space.

The updated oval shape of the POV candleholder replicates not only the focus, but now the shape, of an eye. The various placements of the single-band votive are visually stimulating. While one candleholder produces a minimalist silhouette, a number of them together produce an artistic mosaic.

The wall-mounted candleholder is now available in brushed brass, with the option of regular candle or tealight editions. This offers a variety of looks that can fit any room style. Mixing shapes and colours will produce an eclectic look, while