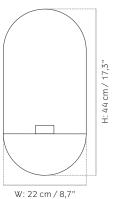

pe**

Candle Holder

#### **Production Process**

The brass versiois made by brass wire and silver welding. The black is made by powder coated steel wire.

### Dimension (cm / in)

H: 44 cm / 17,3" W: 22 cm / 8,7" D: 10 cm / 3,9"

# Weight item (kg)

Tealight, Black: 0,285 kg

Tealight, Brass: 0,31 kg

Candle Holder, Black: 0,275 kg

Candle Holder, Brass: 0,3 kg

### Materials

Powder Coated Steel or Solid Brass

# Colours

Black Brass

# **Packaging Type**

Giftbox

# Packaging Measurement (H \* W \* D)

Tealight: 44,5 cm \* 13 cm \* 21,5 cm Candle Holder: 44,5 cm \* 11,5 cm \* 21 cm

# Care Instructions

Use a soft dry cloth to clean. Do not use any cleaners with chemicals or harsh abrasives. Avoid using water. To maintain a shiny appearance, use a mild metal polish and a soft cloth.







Bringing the eye directly to the center of this light source, the original circular POV Candleholder was both decorative and functional. With a range of shapes and materials, the candleholder offers the perfect wall-mounted spark of light for any space.

The updated oval shape of the POV candleholder replicates not only the focus, but now the shape, of an eye. The various placements of the single-band votive are visually stimulating. While one candleholder produces a minimalist silhouette, a number of them together produce an artistic mosaic.

The wall-mounted candleholder is now available in brushed brass, with the option of regular candle or tealight editions. This offers a variety of looks that can fit any room style. Mixing shapes and colours will produce an eclectic look, while a