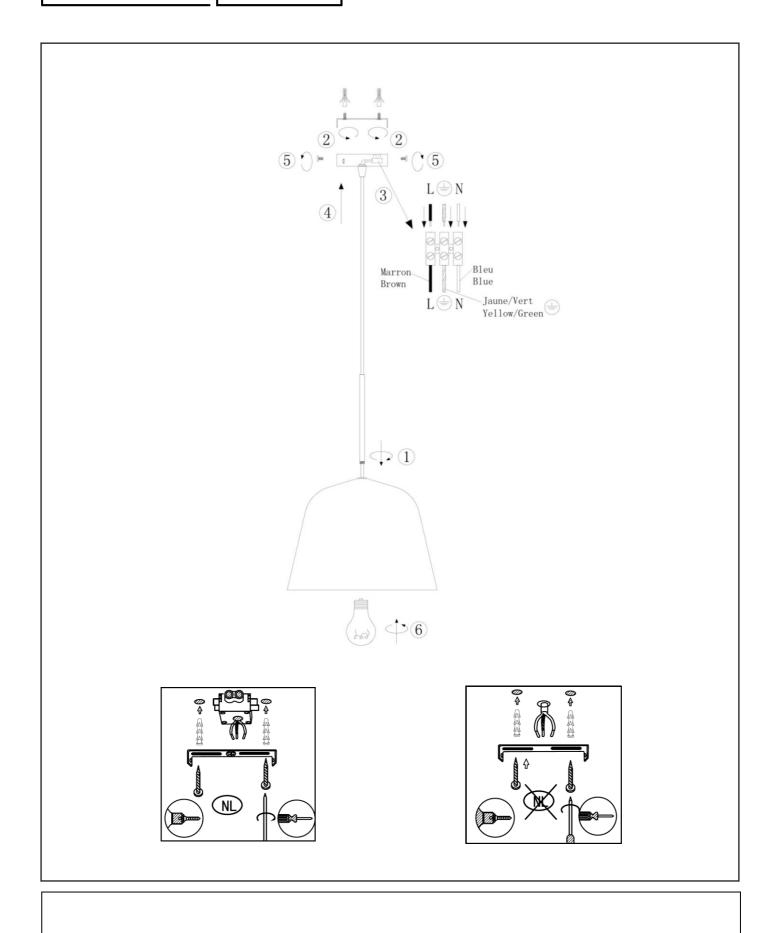

## Product specifications

Dimmable: Yes

Light direction : Down Adjustable in height : No

Directional: No Cable: Black fabric Cable length: 130cm Sensor: Without Sensor Control: Light Switch Control

IP-Class: 20 Electric class: 1

Light source including ?: No

Lamp socket : E27 Light source number : 1

Power requirements: 220-240 V~50 Hz

Bulb type & maximum wattage : E27 max.60 W

For more specifications of this product please visit