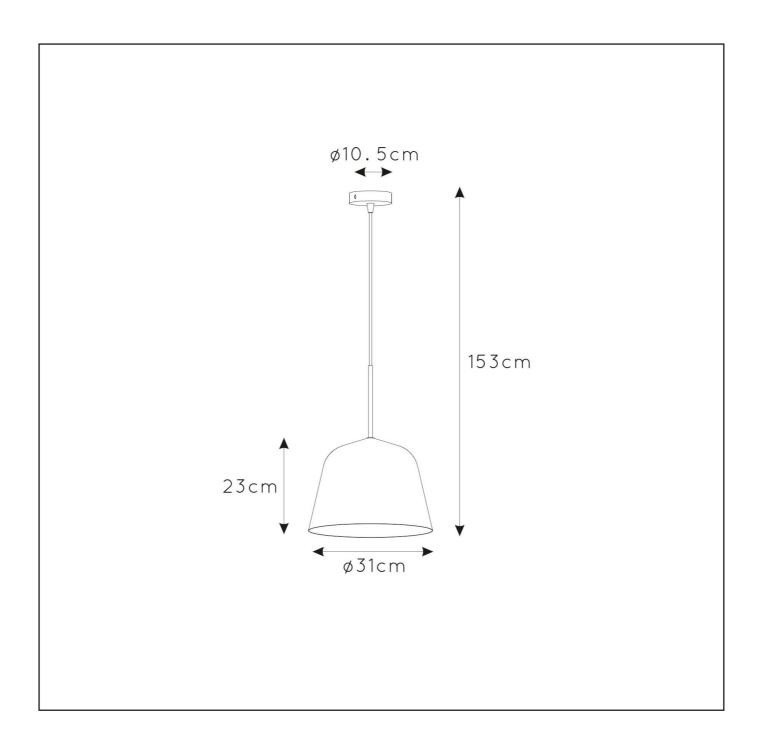

## General

Dimensions LxWxH: 31cm x 31cm x 153cm

Height minimum: 50cm Height maximum: 153cm

Dimensions shade LxWxH: 31cm x31 cmx23cm

Main material: Steel

Ceiling rose material: Steel Color: Shiny green / curry