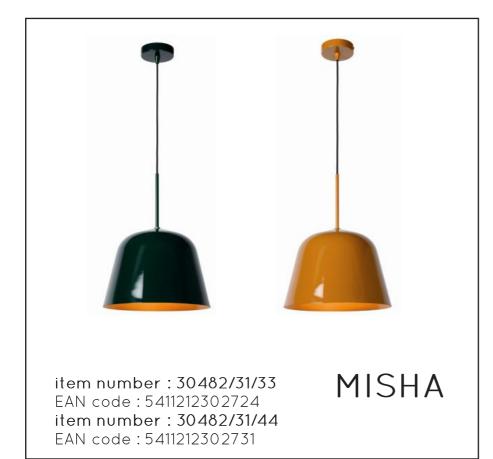

## MISHA

item number: 30482/31/33 EAN code: 5411212302724 item number: 30482/31/44 EAN code: 5411212302731

For more specifications, dimensions pleasevisit

www.lucide.com

## General

Dimensions LxWxH: 31cm x 31cm x 153cm

Height minimum: 50cm Height maximum: 153cm

Dimensions shade LxWxH: 31cm x31 cmx23cm

Main material: Steel

Ceiling rose material: Steel Color: Shiny green / curry

Style: Retro Shape: Half round Weight: 1.3kg Warranty: 2 years