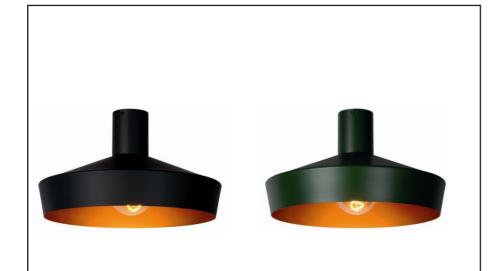

## General

Dimensions LxWxH: 40cm x 40cm x 24.5cm

Height minimum: 24.5cm Height maximum: 24.5cm

Dimensions shade LxWxH: 40cm x40cmx24.5cm

Main material: Steel

Ceiling rose material: Steel Color: Sandy matt black / green

Style: Retro Shape: Half round Weight: 1.5 kg Warranty: 2 years

## Product specifications

Dimmable: Yes

**Light direction**: Down **Adjustable in height**: No

 ${\bf Directional: No}$ 

Cable:

**CARDIFF** 

Cable length:

Sensor : Without Sensor Control: Light Switch Control