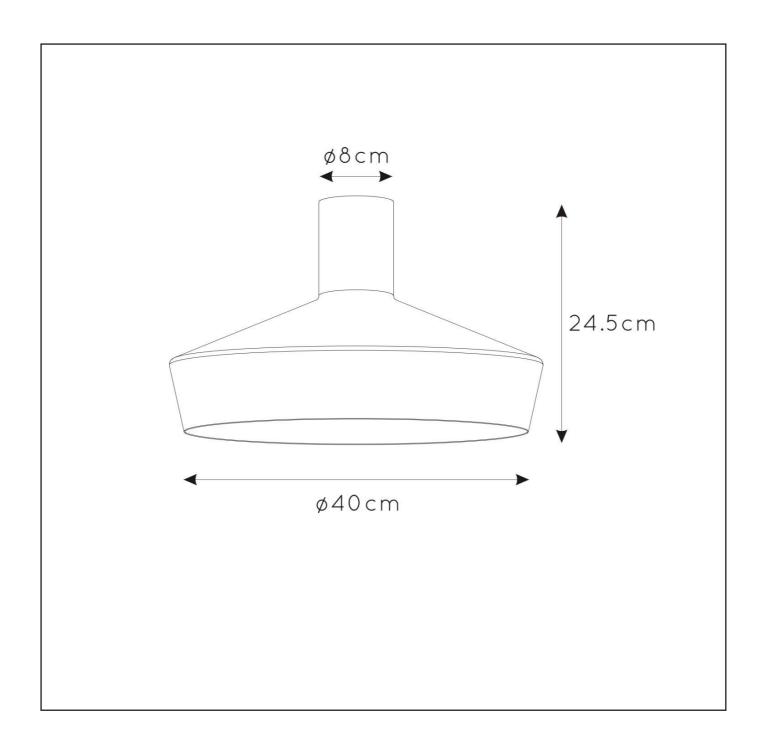

## General

Dimensions LxWxH: 40cm x 40cm x 24.5cm

Height minimum: 24.5cm Height maximum: 24.5cm

Dimensions shade LxWxH: 40cm x40cmx24.5cm

Main material: Steel

Ceiling rose material: Steel Color: Sandy matt black / green