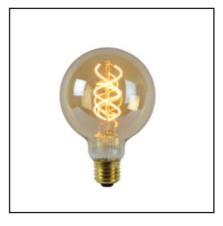

IP-Class: 20 Electric class: 1

Light source including ?: No

Lamp socket : E27 Light source number : 1

Power requirements: 220-240 V~50 Hz

Bulb type & maximum wattage : E27 max.60 W

For more specifications of this product please visit