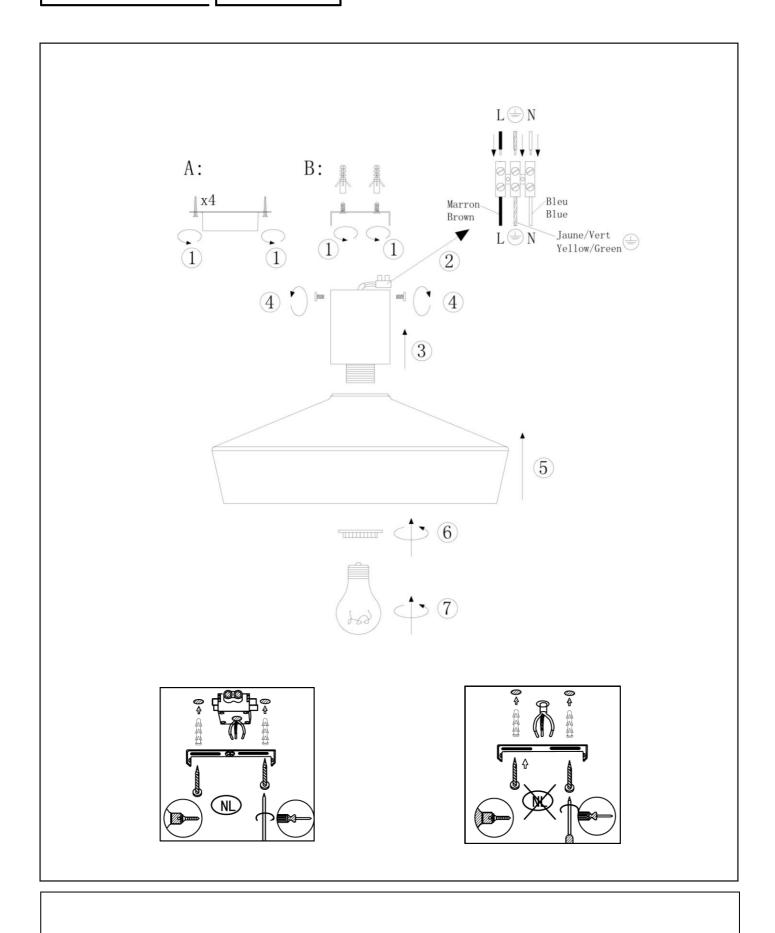

## Product specifications

Dimmable: Yes

**Light direction**: Down **Adjustable in height**: No

 ${\bf Directional: No}$ 

Cable:

**CARDIFF** 

Cable length:

Sensor : Without Sensor Control: Light Switch Control