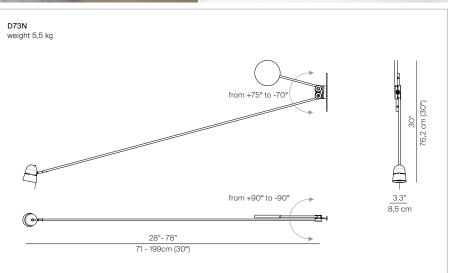

## COUNTERBALANCE

design Daniel Rybakken

Type: Wall

LED 16W 2700K(\*) CRI 90 598 Im Light source:

step dimmer (0%/50%/100%)

Product use: Indoor

Materials: Head in aluminium, stem and counterweight in steel

Colors: Black, white

Description: An object that seems to defy the laws of physics.

Oriented at will in space, the essential counterbalance led lamp evokes - with its variable posture - the dynamic equilibrium of a sculptural mobile equipped with a fluid balancing system using gear whells. The counterweight compensates for the movements of the long arm and ensures the stability of the diffuser. The lamp is made in black painted steel, with a vaulted aluminium top.