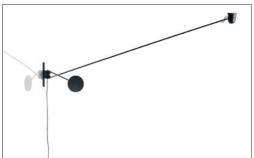

Description: An object that seems to defy the laws of physics.

Oriented at will in space, the essential counterbalance led lamp evokes - with its variable posture - the dynamic equilibrium of a sculptural mobile equipped with a fluid balancing system using gear whells. The counterweight compensates for the movements of the long arm and ensures the stability of the diffuser. The lamp is made in black painted steel, with a vaulted aluminium top.