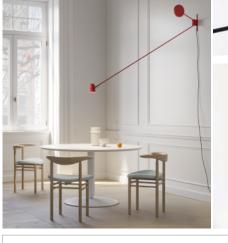

## COUNTERBALANCE

design Daniel Rybakken

Type: Wall

LED 16W 2700K(\*) CRI 90 598 Im Light source:

step dimmer (0%/50%/100%)

Product use: Indoor

Materials: Head in aluminium, stem and counterweight in steel

Colors: Black, white

Description: An object that seems to defy the laws of physics.

Oriented at will in space, the essential counterbalance led lamp evokes - with its variable posture - the dynamic equilibrium of a sculptural mobile equipped with a fluid balancing system using gear whells. The counterweight compensates for the movements of the long arm and ensures the stability of the diffuser. The lamp is made in black painted steel, with a vaulted aluminium top.