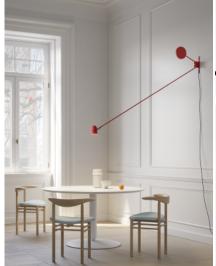

## COUNTERBALANCE

design Daniel Rybakken

Type: Wall

LED 16W 2700K(\*) CRI 90 598 Im Light source:

step dimmer (0%/50%/100%)

Product use: Indoor

Materials: Head in aluminium, stem and counterweight in steel

Colors: Black, white

Description: An object that seems to defy the laws of physics.

Oriented at will in space, the essential counterbalance led lamp evokes - with its variable posture - the dynamic equilibrium of a sculptural mobile equipped with a fluid balancing system using gear whells. The counterweight compensates for the movements of the long arm and ensures the stability of the diffuser. The lamp is made in black painted steel, with a vaulted aluminium top.