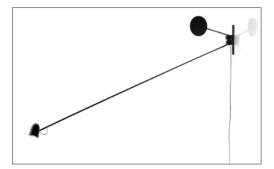

Description: An object that seems to defy the laws of physics.

Oriented at will in space, the essential counterbalance led lamp evokes - with its variable posture - the dynamic equilibrium of a sculptural mobile equipped with a fluid balancing system using gear whells. The counterweight compensates for the movements of the long arm and ensures the stability of the diffuser. The lamp is made in black painted steel, with a vaulted aluminium top.