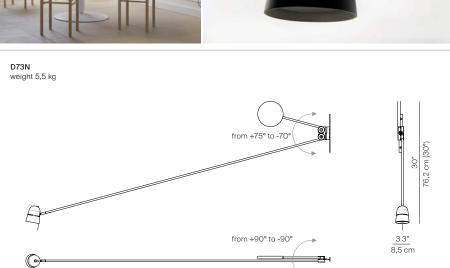

## COUNTERBALANCE

design Daniel Rybakken

Type: Wall

LED 16W 2700K(\*) CRI 90 598 Im Light source:

step dimmer (0%/50%/100%)

Product use: Indoor

Materials: Head in aluminium, stem and counterweight in steel

Colors: Black, white

Description: An object that seems to defy the laws of physics.

Oriented at will in space, the essential counterbalance led lamp evokes - with its variable posture - the dynamic equilibrium of a sculptural mobile equipped with a fluid balancing system using gear whells. The counterweight compensates for the movements of the long arm and ensures the stability of the diffuser. The lamp is made in black painted steel, with a vaulted aluminium top.