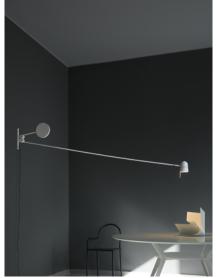

## COUNTERBALANCE

design Daniel Rybakken

Type: Wall

LED 16W 2700K(\*) CRI 90 598 Im Light source:

step dimmer (0%/50%/100%)

Product use: Indoor

Materials: Head in aluminium, stem and counterweight in steel

Colors: Black, white

Description: An object that seems to defy the laws of physics.

Oriented at will in space, the essential counterbalance led lamp evokes - with its variable posture - the dynamic equilibrium of a sculptural mobile equipped with a fluid balancing system using gear whells. The counterweight compensates for the movements of the long arm and ensures the stability of the diffuser. The lamp is made in black painted steel, with a vaulted aluminium top.