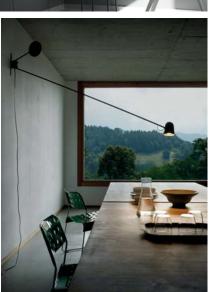

## COUNTERBALANCE

design Daniel Rybakken

Type: Wall

LED 16W 2700K(\*) CRI 90 598 Im Light source:

step dimmer (0%/50%/100%)

Product use: Indoor

Materials: Head in aluminium, stem and counterweight in steel

Colors: Black, white

Description: An object that seems to defy the laws of physics.

Oriented at will in space, the essential counterbalance led lamp evokes - with its variable posture - the dynamic equilibrium of a sculptural mobile equipped with a fluid balancing system using gear whells. The counterweight compensates for the movements of the long arm and ensures the stability of the diffuser. The lamp is made in black painted steel, with a vaulted aluminium top.