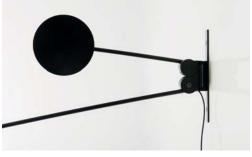

Description: An object that seems to defy the laws of physics.

Oriented at will in space, the essential counterbalance led lamp evokes - with its variable posture - the dynamic equilibrium of a sculptural mobile equipped with a fluid balancing system using gear whells. The counterweight compensates for the movements of the long arm and ensures the stability of the diffuser. The lamp is made in black painted steel, with a vaulted aluminium top.