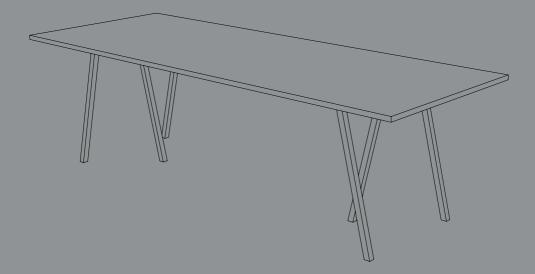

## LOOP STAND TABLE

L160 / 180 / 200 CM L250 CM – Crossbar extension Loop Stand Support

DESIGN BY LEIF JØRGENSEN

- INSTRUCTION MANUAL -

L160 / 180 / 200 CM

- RECOMMENDED TRESTLE PLACEMENT -

Place the tabletop (A) on the trestles according to the recommended trestle placement. Insert the (C) parts, screwing them through the trestles and into the tabletop.