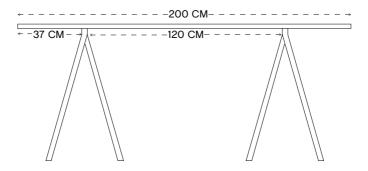

2.

- INSTRUCTION MANUAL -

L250 CM - Crossbar extension

- RECOMMENDED TRESTLE PLACEMENT -

Protect the table top from scratches and other damage while assembling.

Screw the **B** parts to the tabletop using the **D** parts. Turn the tabletop over (2 persons recommended).