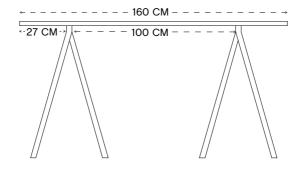

## LOOP STAND TABLE

L160 / 180 / 200 CM L250 CM – Crossbar extension Loop Stand Support

DESIGN BY LEIF JØRGENSEN

- INSTRUCTION MANUAL -

L160 / 180 / 200 CM

- RECOMMENDED TRESTLE PLACEMENT -

Place the tabletop (A) on the trestles according to the recommended trestle placement. Insert the (C) parts, screwing them through the trestles and into the tabletop.