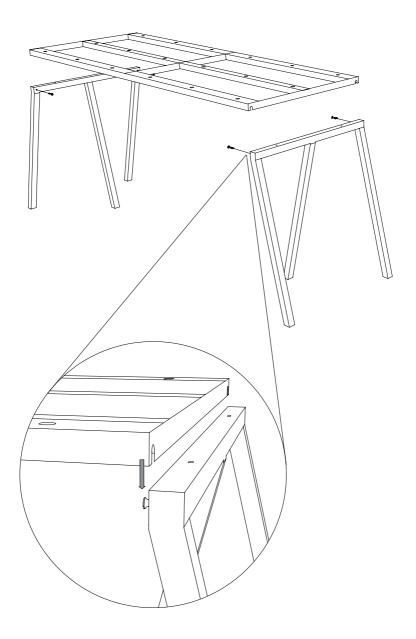

Place the tabletop (A) on the trestles according to the recommended trestle placement. Insert the (D) parts, screwing them through the trestles and into the tabletop.

when mounting the base.

3.