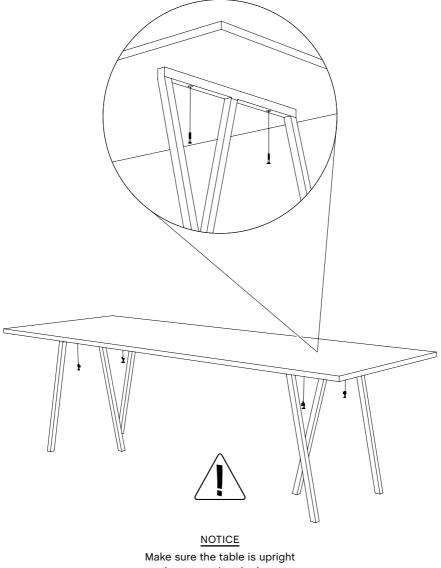

## LOOP STAND TABLE

L160 / 180 / 200 CM L250 CM – Crossbar extension Loop Stand Support

DESIGN BY LEIF JØRGENSEN

- INSTRUCTION MANUAL -

L160 / 180 / 200 CM

- RECOMMENDED TRESTLE PLACEMENT -

Place the tabletop (A) on the trestles according to the recommended trestle placement. Insert the (C) parts, screwing them through the trestles and into the tabletop.

Place the tabletop (A) on the trestles according to the recommended trestle placement. Insert the (D) parts, screwing them through the trestles and into the tabletop.

when mounting the base.

3.