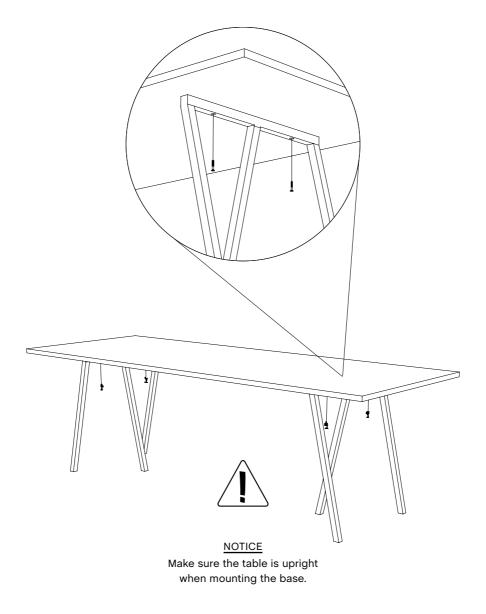

Place the tabletop (A) on the trestles according to the recommended trestle placement. Insert the (D) parts, screwing them through the trestles and into the tabletop.

when mounting the base.

3.