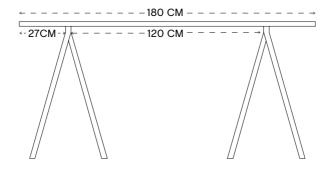

## LOOP STAND TABLE

L160 / 180 / 200 CM L250 CM – Crossbar extension Loop Stand Support

DESIGN BY LEIF JØRGENSEN

- INSTRUCTION MANUAL -

L160 / 180 / 200 CM

- RECOMMENDED TRESTLE PLACEMENT -

Place the tabletop (A) on the trestles according to the recommended trestle placement. Insert the (C) parts, screwing them through the trestles and into the tabletop.