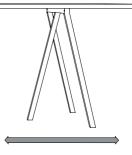

## CAUTION

When you move your furniture, make sure you lift it rather than pulling or pushing it. If the table is unbalanced, please spread the trestle legs in order to align the legs.

<u>NOTICE</u> Spread the trestles in order to align the legs. - LOOP STAND SUPPORT, OPTIONAL -