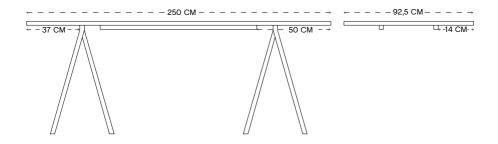

2.

- INSTRUCTION MANUAL -

L250 CM - Crossbar extension

- RECOMMENDED TRESTLE PLACEMENT -

Protect the table top from scratches and other damage while assembling.

Screw the **B** parts to the tabletop using the **D** parts. Turn the tabletop over (2 persons recommended).

Place the tabletop (A) on the trestles according to the recommended trestle placement. Insert the (D) parts, screwing them through the trestles and into the tabletop.

when mounting the base.

3.