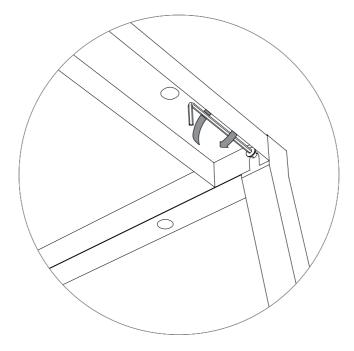

Place the trestles standing upright, and slide in the support **D** using the **B** parts. Do not tighten the **B** parts completely in order to slide in the support **D**.

Tighten the  $\blacksquare$  part to secure the support  $\square$  to the trestle.