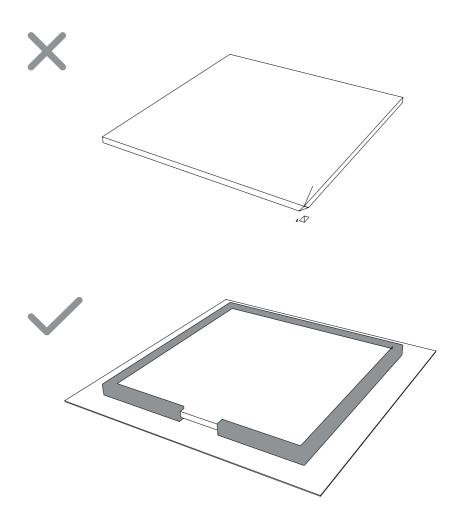

## CAUTION

When you move your furniture, make sure you lift it rather than pulling or pushing it. If the table is unbalanced, please spread the trestle legs in order to align the legs.

<u>NOTICE</u> Spread the trestles in order to align the legs. - LOOP STAND SUPPORT, OPTIONAL -