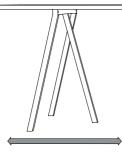

## CAUTION

When you move your furniture, make sure you lift it rather than pulling or pushing it. If the table is unbalanced, please spread the trestle legs in order to align the legs.

<u>NOTICE</u> Spread the trestles in order to align the legs. - LOOP STAND SUPPORT, OPTIONAL -