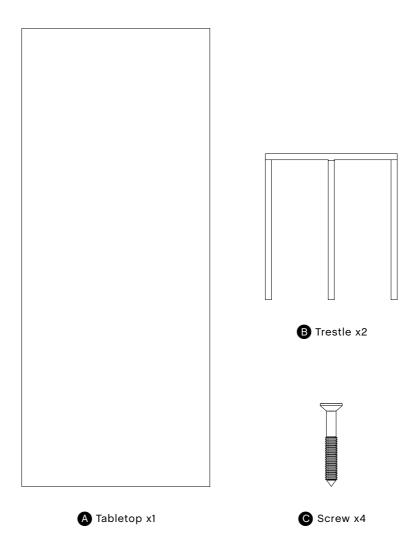

## LOOP STAND TABLE

L160 / 180 / 200 CM L250 CM – Crossbar extension Loop Stand Support

DESIGN BY LEIF JØRGENSEN

- INSTRUCTION MANUAL -

L160 / 180 / 200 CM

- RECOMMENDED TRESTLE PLACEMENT -

Place the tabletop (A) on the trestles according to the recommended trestle placement. Insert the (C) parts, screwing them through the trestles and into the tabletop.

Place the tabletop (A) on the trestles according to the recommended trestle placement. Insert the (D) parts, screwing them through the trestles and into the tabletop.

when mounting the base.

3.