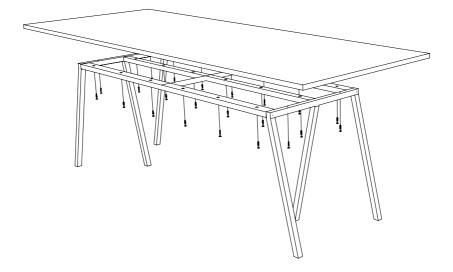

2.

- INSTRUCTION MANUAL -

L250 CM - Crossbar extension

- RECOMMENDED TRESTLE PLACEMENT -

Protect the table top from scratches and other damage while assembling.

Screw the **B** parts to the tabletop using the **D** parts. Turn the tabletop over (2 persons recommended).