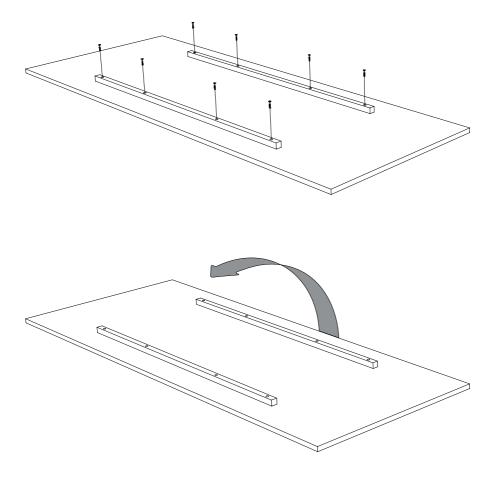

2.

- INSTRUCTION MANUAL -

L250 CM - Crossbar extension

- RECOMMENDED TRESTLE PLACEMENT -

Protect the table top from scratches and other damage while assembling.

Screw the **B** parts to the tabletop using the **D** parts. Turn the tabletop over (2 persons recommended).