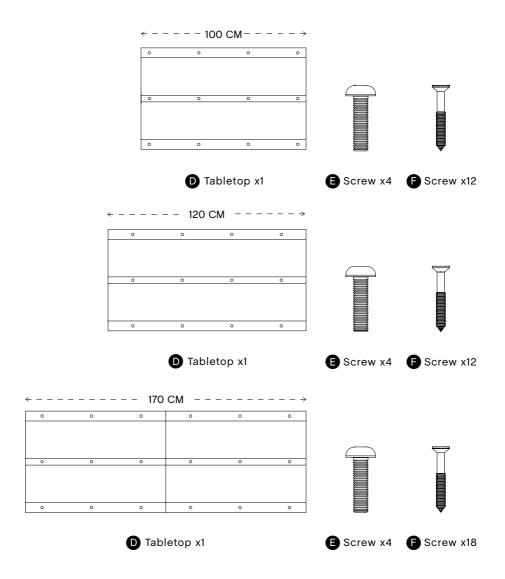

## LOOP STAND TABLE

L160 / 180 / 200 CM L250 CM – Crossbar extension Loop Stand Support

DESIGN BY LEIF JØRGENSEN

- INSTRUCTION MANUAL -

L160 / 180 / 200 CM

- RECOMMENDED TRESTLE PLACEMENT -

Place the tabletop (A) on the trestles according to the recommended trestle placement. Insert the (C) parts, screwing them through the trestles and into the tabletop.