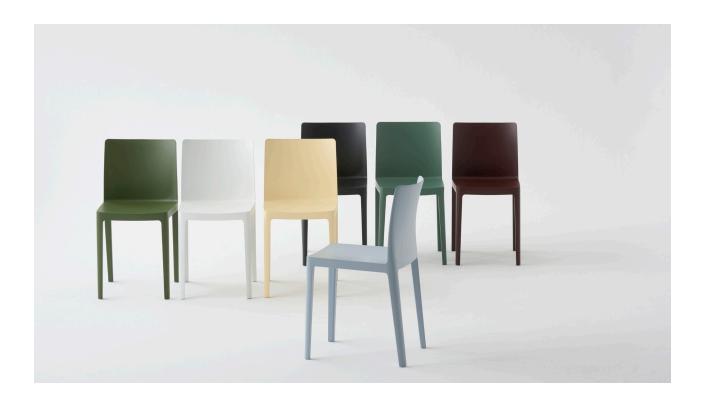

# Design by Ronan and Erwan Bouroullec

With Élémentaire, Ronan and Erwan Bouroullec set out to create a chair that is both aesthetically and physically balanced. A mélange of years of work and experience, Élémentaire uses the latest technology to create a chair that is robust enough to be a long-lasting object while still appearing delicate. Precise proportions and a clear profile give Élémentaire a charm that allows it to stand out on its own or look strong in a group. Designed for everyday life, Élémentaire fulfils basic needs in a balance of beauty and strength.

#### PRODUCT DETAILS

- / Moulded polypropylene chair available in a range of colours.
- $/\,$  UV resistant material makes the chair suitable for outdoor use.
- / Suitable for a wide variety of private and public environments.
- / Qualified for contract use.

#### COLOURS

Please note that the colour codes are indicative.

Available in 7 different colours.

- / Smoky green (NCS S6010-G10Y)
- / Chocolate brown (NCS S8010 Y90R)
- / Light yellow (NCS S1030-Y10R)
- / Blue grey (RAL Design 240 7005)
- / Olive (RAL 6003)
- / Cream white (RAL 9010)
- / Anthracite (RAL 9011)