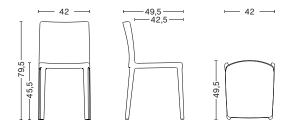

#### DIMENSIONS

- / WIDTH 42 cm / 16.5"
- / DEPTH 49,5 cm / 19.5"
- / HEIGHT 79,5 cm / 31.3"
- / SEAT HEIGHT 45,5 cm / 17.9"
- / SEAT DEPTH 42,5 cm / 16.7"