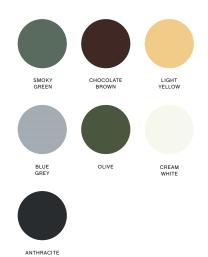

#### COLOURS

Please note that the colour codes are indicative.

Available in 7 different colours.

- / Smoky green (NCS S6010-G10Y)
- / Chocolate brown (NCS S8010 Y90R)
- / Light yellow (NCS S1030-Y10R)
- / Blue grey (RAL Design 240 7005)
- / Olive (RAL 6003)
- / Cream white (RAL 9010)
- / Anthracite (RAL 9011)

#### COLOURS