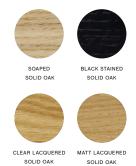

### BASE FINISH

BASE FINISH / Available in 4 different base finishes:

- / Soaped solid oak
- / Black stained solid oak
- / Clear lacquered solid oak
- / Matt lacquered solid oak