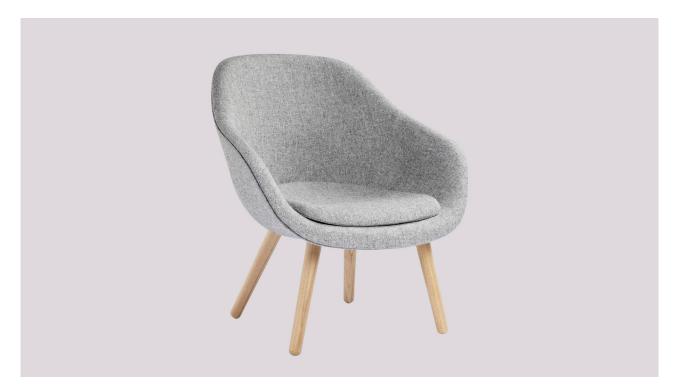

# Design by Hee Welling & HAY

The About A Lounge Chair has a compact body with shaped armrests combined with round wooden legs. In line with the rest of the series, the sculpted design has been kept simple, with nothing left to chance. It is available in a low-backed version with a more intimate expression or a high-backed version with an open, spacious composition. The wide choice of cushions, legs and upholsteries mean you can configure unique combinations that fit a variety of public and private contexts.

#### PRODUCT DETAILS

- / Part of a multi-functional family of dining and conference chairs, office chairs, bar stools, lounge chairs, tables, an ottoman and a sofa.
- / Variability of textiles, colours and base finishes.
- / Suitable for a wide variety of private and public environments.
- / Qualified for contract use.
- / Available with full upholstery in a large selection of fabrics and leathers.
- / Removable seat cushion is optional.
- / Also available with moulded plywood legs (AAL83), swivel base (AAL81) and with high back.

#### MATERIAL

SHELL / Hard moulded polyurethane foam with armrest.

BASE / 4 solid wood legs.

#### DIMENSIONS

- / WIDTH: 76 cm / 29.92" / DEPTH: 73 cm / 28.74"
- / HEIGHT: 81 cm / 31.89"
- / SEAT HEIGHT: 36 cm / 14.17"
- / SEAT WIDTH: 55 CM / 21.65"