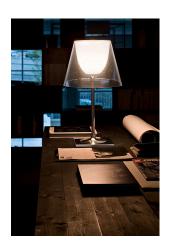

## KTribe Table 2

by Philippe Starck, 2007

Table luminaire providing diffused lighting. Base, rod support and diffuser support in diecast, polished and chrome-plated Zamak alloy. Base cover in black injection-molded PA (Nylon). Injection-molded PC (polycarbonate) opal inner diffuser. Outer diffusers in transparent or fumèe PMMA (polymethylmethacrylate), and silver or bronze on the inner surface, by vacuum aluminum coating. Injection-molded PC (polycarbonate) upper ring, completely transparent or transparent diffuser and silver diffuser) or transparent brown for the outer bronze diffuser.