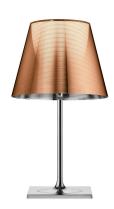

## KTribe Table 2

by Philippe Starck, 2007

Table luminaire providing diffused lighting. Base, rod support and diffuser support in diecast, polished and chrome-plated Zamak alloy. Base cover in black injection-molded PA (Nylon). Injection-molded PC (polycarbonate) opal inner diffuser. Outer diffusers in transparent or fumèe PMMA (polymethylmethacrylate), and silver or bronze on the inner surface, by vacuum aluminum coating. Injection-molded PC (polycarbonate) upper ring, completely transparent or transparent diffuser and silver diffuser) or transparent brown for the outer bronze diffuser.

Cord Length 1640 mm

Materials Aluminum, Polycarbonate,

Polymethylmethacrylate

Colors **F63030** - Fabric

F6303000 - Transparent

F6303004 - Aluminized silver

F6303046 - Aluminized bronze

F6303030 - Fumée