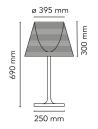

## KTribe Table 2

by Philippe Starck, 2007

Table luminaire providing diffused lighting. Base, rod support and diffuser support in diecast, polished and chrome-plated Zamak alloy. Base cover in black injection-molded PA (Nylon). Injection-molded PC (polycarbonate) opal inner diffuser. Outer diffusers in transparent or fumèe PMMA (polymethylmethacrylate), and silver or bronze on the inner surface, by vacuum aluminum coating. Injection-molded PC (polycarbonate) upper ring, completely transparent or transparent diffuser and silver diffuser) or transparent brown for the outer bronze diffuser.

Cord Length 1640 mm

Materials Aluminum, Polycarbonate,

Polymethylmethacrylate

Colors **F63030** - Fabric

F6303000 - Transparent

F6303004 - Aluminized silver

F6303046 - Aluminized bronze

F6303030 - Fumée