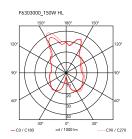

Mounting Table Indoor Environment

Finish Aluminized bronze, Aluminized silver, Fabric,

Fumée, Transparent

Weight 5.9 Kg

available

1 x MAX 150W E27 HSGS 2870lm 2900K [e] cod. RF20358 DIMMER Light sources

Without **Emergency** 220-240V Voltage 150W Power **Battery** Νo Supply included Yes