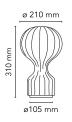

| Mounting                   | Table                                                                                                          |
|----------------------------|----------------------------------------------------------------------------------------------------------------|
| Environment                | Indoor                                                                                                         |
| Finish                     | Cocoon                                                                                                         |
| Weight                     | 0.9 Kg                                                                                                         |
| Light sources<br>available | 1 x LED 8W E14 800lm 3000K cod. RF26565 [e]<br>DIMMER<br>1 x LED 8W E14 700lm 2700K cod. RF26767 [e]<br>DIMMER |
| Emergency                  | Without                                                                                                        |
| Switching                  | On the cable there is the electronic dimmer<br>which allows the regulation of light brightness<br>with a dial. |
| Voltage                    | 220-240V                                                                                                       |
| Power                      | MAX 60W                                                                                                        |
| Battery                    | No                                                                                                             |
| Supply included            | Yes                                                                                                            |
| Cord Length                | 1800 mm                                                                                                        |
| Materials                  | Cocoon resin, Steel                                                                                            |
| Colors                     | F2701009 - Cocoon                                                                                              |
| Certificate                |                                                                                                                |