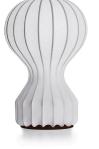

## **Gatto Piccolo**

by Achille & Pier Giacomo Castiglioni , 1960

Table lamp providing diffused light. White powder coated internal steel structure sprayed with a unique "cocoon" resin to create the diffuser which is then protected by a transparent sprayed on finish. On the cable there is the electronic dimmer which allows the regulation of light brightness.