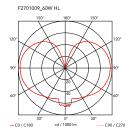

| Mounting                   | Table                                                                                                          |
|----------------------------|----------------------------------------------------------------------------------------------------------------|
| Environment                | Indoor                                                                                                         |
| Finish                     | Cocoon                                                                                                         |
| Weight                     | 0.9 Kg                                                                                                         |
| Light sources<br>available | 1 x LED 8W E14 800lm 3000K cod. RF26565 [e]<br>DIMMER<br>1 x LED 8W E14 700lm 2700K cod. RF26767 [e]<br>DIMMER |
| Emergency                  | Without                                                                                                        |
| Switching                  | On the cable there is the electronic dimmer<br>which allows the regulation of light brightness<br>with a dial. |
| Voltage                    | 220-240V                                                                                                       |
| Power                      | MAX 60W                                                                                                        |
| Battery                    | No                                                                                                             |
| Supply included            | Yes                                                                                                            |
| Cord Length                | 1800 mm                                                                                                        |
| Materials                  | Cocoon resin, Steel                                                                                            |
| Colors                     | F2701009 - Cocoon                                                                                              |
| Certificate                |                                                                                                                |