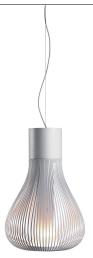

## Chasen

by Patricia Urquiola, 2007

Suspension lamp providing diffused lighting. Chemically photoetched stainless steel body and borosilicate diffuser. Liquid paint protection. Die-cast aluminum base, 30% fiberglass-reinforced polyamide ceiling rose attached to a pressed and galvanized steel ceiling fixture. In this version the light emission can be adjusted by means of a mechanical movement that opens the louvers, thereby varying the shape of the luminaire. Steel suspension cable, FEP/PVC power cord of the same color as the luminaire.