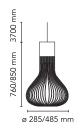

3700 mm Cord Length

Materials Aluminum, Glass, Stainless steel

Colors F1636009 - White

F1636030 - Black

Certificate (€ **%**<sup>03</sup> **F** |P | 1