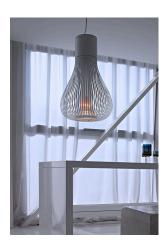

## Chasen

by Patricia Urquiola, 2007

Suspension lamp providing diffused lighting. Chemically photoetched stainless steel body and borosilicate diffuser. Liquid paint protection. Die-cast aluminum base, 30% fiberglass-reinforced polyamide ceiling rose attached to a pressed and galvanized steel ceiling fixture. In this version the light emission can be adjusted by means of a mechanical movement that opens the louvers, thereby varying the shape of the luminaire. Steel suspension cable, FEP/PVC power cord of the same color as the luminaire.