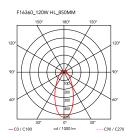

Pendant Mounting Indoor Environment

Finish White, Black

Weight 6.5 Kg

1 x MAX 120W E27 PAR38 872lm 2700K [i] cod. RF24480 Light sources available

Emergency With 220-250V Voltage 120W Power Battery Νo

Supply included Yes