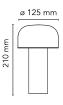

| Mounting                   | Table                                                                                                                 |
|----------------------------|-----------------------------------------------------------------------------------------------------------------------|
| Environment                | Indoor                                                                                                                |
| Weight                     | 0,730 Kg                                                                                                              |
| Light sources<br>available | 84 x LED 2,5W 2700K CRI90 250lm                                                                                       |
| Emergency                  | Without                                                                                                               |
| Power                      | 2,5W                                                                                                                  |
| Battery                    | Yes                                                                                                                   |
| Supply included            | Yes                                                                                                                   |
| Materials                  | Polycarbonate                                                                                                         |
| Colors                     | <ul> <li>F1060009 - White</li> <li>F1060020 - Grey</li> <li>F1060026 - Cioko</li> <li>F1060075 - Brick red</li> </ul> |
| Certificate                |                                                                                                                       |