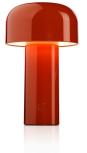

## Bellhop

by Edward Barber & Jay Osgerby , 2018

Rechargeable direct light table lighting device. Base and dome in coloured PC. Diffuser in Opaline injection moulded photoengraved PC. 24-hours' autonomy, charging via Micro-USB-C. Push-button switch positioned on the base provides the 4-step dimmer function. Battery status indicator positioned under the base. USB-C charging cable included, useful length 120cm. USB battery charging on plug with interchangeable plugs.