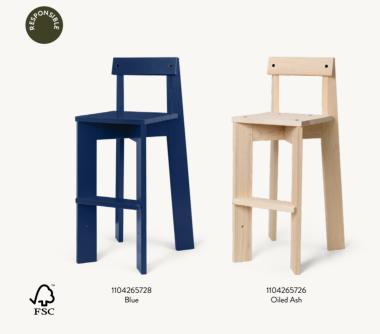

#### ARK KIDS HIGH CHAIR

The Ark Kids Chair High also serve as a comfortable seat for your little one at the dining table.

1104265722 Rlue

#### ARK KIDS HIGH CHAIR

 $\begin{array}{lll} \text{Size:} & \text{H: } 75 \times \text{W: } 34.2 \times \text{D: } 37.3 \text{ cm} \\ & \text{H: } 29.5 \times \text{W: } 13.5 \times \text{D: } 14.7 \text{ in} \\ \text{Material:} & \text{FSC}^{\text{TM}}\text{-certified beech wood.} \\ & \text{Lacquered} \\ & \text{FSC}^{\text{TM}}\text{-certified ash wood.} \\ \end{array}$ 