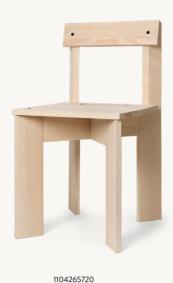

#### ARK KIDS CHAIR

Simply working with the standard dimensions of solid wooden planks, the Ark collection makes a statement with its honest, unapologetic and readable design aesthetic.

#### ARK KIDS CHAIR

 $\begin{array}{lll} \text{Size:} & \text{H: } 52 \times \text{W: } 27.2 \times \text{D: } 31.8 \text{ cm} \\ & \text{H: } 20.5 \times \text{W: } 10.7 \times \text{D: } 12.5 \text{ in} \\ \text{Material:} & \text{FSC}^{\text{TM}-}\text{certified beech wood.} \end{array}$ 