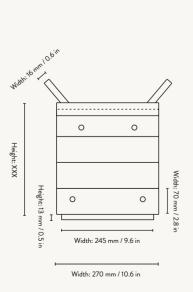

Ark Dining Chair: H: 78 x W: 40 x D: 45.7 cm

H: 30.7 x W: 15.7 x D: 18 in

Ark Kids Chair

H: 52 x W: 27.2 x D: 31.8 cm H: 20.5 x W: 10.7 x D: 12.5 in

Ark Kids High Chair H: 75 x W: 34.2 x D: 37.3 cm H: 29.5 x W: 13.5 x D: 14.7 in

#### ARK KIDS HIGH CHAIR

 $\begin{array}{lll} \text{Size:} & \text{H: } 75 \times \text{W: } 34.2 \times \text{D: } 37.3 \text{ cm} \\ & \text{H: } 29.5 \times \text{W: } 13.5 \times \text{D: } 14.7 \text{ in} \\ \text{Material:} & \text{FSC}^{\text{TM}}\text{-certified beech wood.} \\ & \text{Lacquered} \\ & \text{FSC}^{\text{TM}}\text{-certified ash wood.} \\ \end{array}$ 

Care: Wipe with a damp cloth
Info: Delivered flatpacked and unassembled.

Registered design
Country: Italy
Net. weight: 3.6 kg
Packsize: 1