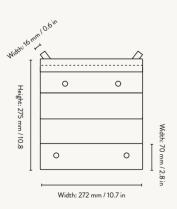

Ark Dining Chair: H: 78 x W: 40 x D: 45.7 cm

H: 30.7 x W: 15.7 x D: 18 in

Ark Kids Chair

H: 52 x W: 27.2 x D: 31.8 cm H: 20.5 x W: 10.7 x D: 12.5 in

Ark Kids High Chair H: 75 x W: 34.2 x D: 37.3 cm H: 29.5 x W: 13.5 x D: 14.7 in

#### ARK KIDS HIGH CHAIR

 $\begin{array}{lll} \text{Size:} & \text{H: } 75 \times \text{W: } 34.2 \times \text{D: } 37.3 \text{ cm} \\ & \text{H: } 29.5 \times \text{W: } 13.5 \times \text{D: } 14.7 \text{ in} \\ \text{Material:} & \text{FSC}^{\text{TM}}\text{-certified beech wood.} \\ & \text{Lacquered} \\ & \text{FSC}^{\text{TM}}\text{-certified ash wood.} \\ \end{array}$ 