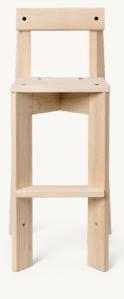

#### ARK KIDS HIGH CHAIR

The Ark Kids Chair High also serve as a comfortable seat for your little one at the dining table.

1104265722 Rlue

#### ARK KIDS HIGH CHAIR

 $\begin{array}{lll} \text{Size:} & \text{H: } 75 \times \text{W: } 34.2 \times \text{D: } 37.3 \text{ cm} \\ & \text{H: } 29.5 \times \text{W: } 13.5 \times \text{D: } 14.7 \text{ in} \\ \text{Material:} & \text{FSC}^{\text{TM}}\text{-certified beech wood.} \\ & \text{Lacquered} \\ & \text{FSC}^{\text{TM}}\text{-certified ash wood.} \\ \end{array}$ 