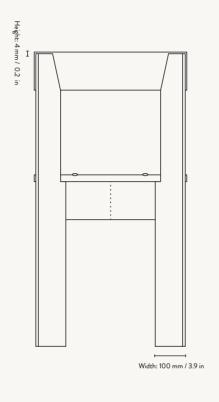

Ark Dining Chair: H: 78 x W: 40 x D: 45.7 cm

H: 30.7 x W: 15.7 x D: 18 in

Ark Kids Chair

H: 52 x W: 27.2 x D: 31.8 cm H: 20.5 x W: 10.7 x D: 12.5 in

Ark Kids High Chair H: 75 x W: 34.2 x D: 37.3 cm H: 29.5 x W: 13.5 x D: 14.7 in

#### ARK DINING CHAIR

Size: H:  $78 \times$  W:  $40 \times$  D: 45.7 cm H:  $30.7 \times$  W:  $15.7 \times$  D: 18 in Material: FSC<sup>TM</sup>-certified beech wood.

Lacquered FSC™-certified ash wood.