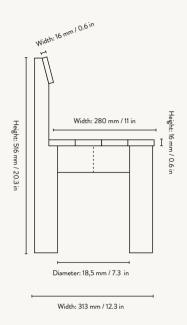

Ark Dining Chair: H: 78 x W: 40 x D: 45.7 cm

H: 30.7 x W: 15.7 x D: 18 in

Ark Kids Chair

H: 52 x W: 27.2 x D: 31.8 cm H: 20.5 x W: 10.7 x D: 12.5 in

Ark Kids High Chair H: 75 x W: 34.2 x D: 37.3 cm H: 29.5 x W: 13.5 x D: 14.7 in

#### ARK DINING CHAIR

Size: H:  $78 \times$  W:  $40 \times$  D: 45.7 cm H:  $30.7 \times$  W:  $15.7 \times$  D: 18 in Material: FSC<sup>TM</sup>-certified beech wood.

Lacquered FSC™-certified ash wood.