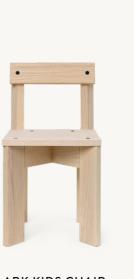

#### ARK KIDS CHAIR

Simply working with the standard dimensions of solid wooden planks, the Ark collection makes a statement with its honest, unapologetic and readable design aesthetic.

#### ARK KIDS CHAIR

 $\begin{array}{lll} \text{Size:} & \text{H: } 52 \times \text{W: } 27.2 \times \text{D: } 31.8 \text{ cm} \\ & \text{H: } 20.5 \times \text{W: } 10.7 \times \text{D: } 12.5 \text{ in} \\ \text{Material:} & \text{FSC}^{\text{TM}-}\text{certified beech wood.} \end{array}$ 