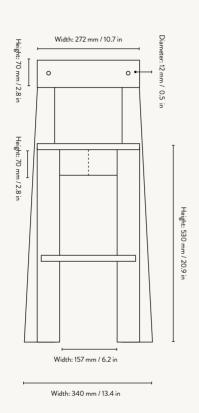

Ark Dining Chair: H: 78 x W: 40 x D: 45.7 cm

H: 30.7 x W: 15.7 x D: 18 in

Ark Kids Chair

H: 52 x W: 27.2 x D: 31.8 cm H: 20.5 x W: 10.7 x D: 12.5 in

Ark Kids High Chair H: 75 x W: 34.2 x D: 37.3 cm H: 29.5 x W: 13.5 x D: 14.7 in

#### ARK KIDS CHAIR

 $\begin{array}{lll} \text{Size:} & \text{H: } 52 \times \text{W: } 27.2 \times \text{D: } 31.8 \text{ cm} \\ & \text{H: } 20.5 \times \text{W: } 10.7 \times \text{D: } 12.5 \text{ in} \\ \text{Material:} & \text{FSC}^{\text{TM}-}\text{certified beech wood.} \end{array}$ 

Lacquered FSC™-certified ash wood.

Surface treated

Care: Wipe with a damp cloth
Info: Delivered flatpacked and unassembled.
Registered design

Country: Italy
Net. weight: 2.7 kg
Packsize: 1