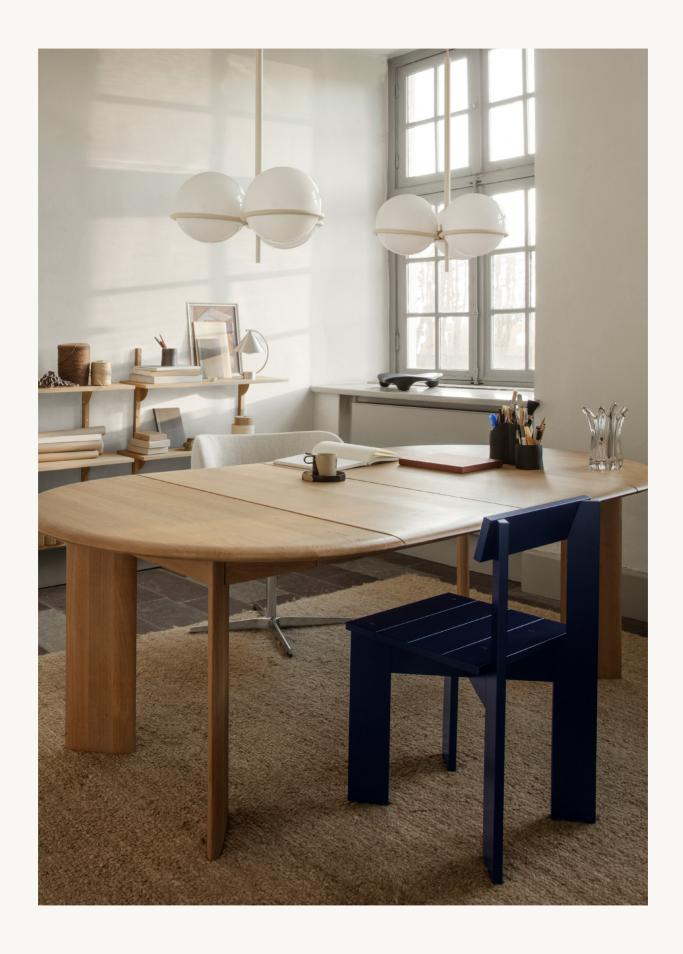

#### ARK DINING CHAIR

Not only a decorative design piece - the Ark Dining Chair also serve as a comfortable seat at the dining table for those long, casual dinners with friends and family.