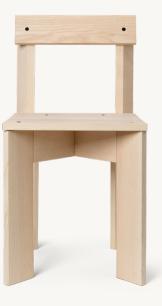

#### ARK DINING CHAIR

Not only a decorative design piece - the Ark Dining Chair also serve as a comfortable seat at the dining table for those long, casual dinners with friends and family.

#### ARK DINING CHAIR

Size: H:  $78 \times$  W:  $40 \times$  D: 45.7 cm H:  $30.7 \times$  W:  $15.7 \times$  D: 18 in Material: FSC<sup>TM</sup>-certified beech wood.

Lacquered FSC™-certified ash wood.