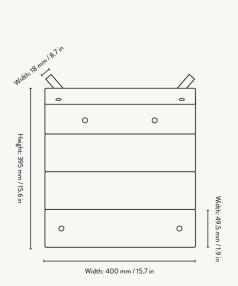

Ark Dining Chair: H: 78 x W: 40 x D: 45.7 cm

H: 30.7 x W: 15.7 x D: 18 in

Ark Kids Chair

H: 52 x W: 27.2 x D: 31.8 cm H: 20.5 x W: 10.7 x D: 12.5 in

Ark Kids High Chair H: 75 x W: 34.2 x D: 37.3 cm H: 29.5 x W: 13.5 x D: 14.7 in

#### ARK KIDS HIGH CHAIR

 $\begin{array}{lll} \text{Size:} & \text{H: } 75 \times \text{W: } 34.2 \times \text{D: } 37.3 \text{ cm} \\ & \text{H: } 29.5 \times \text{W: } 13.5 \times \text{D: } 14.7 \text{ in} \\ \text{Material:} & \text{FSC}^{\text{TM}}\text{-certified beech wood.} \\ & \text{Lacquered} \\ & \text{FSC}^{\text{TM}}\text{-certified ash wood.} \\ \end{array}$ 