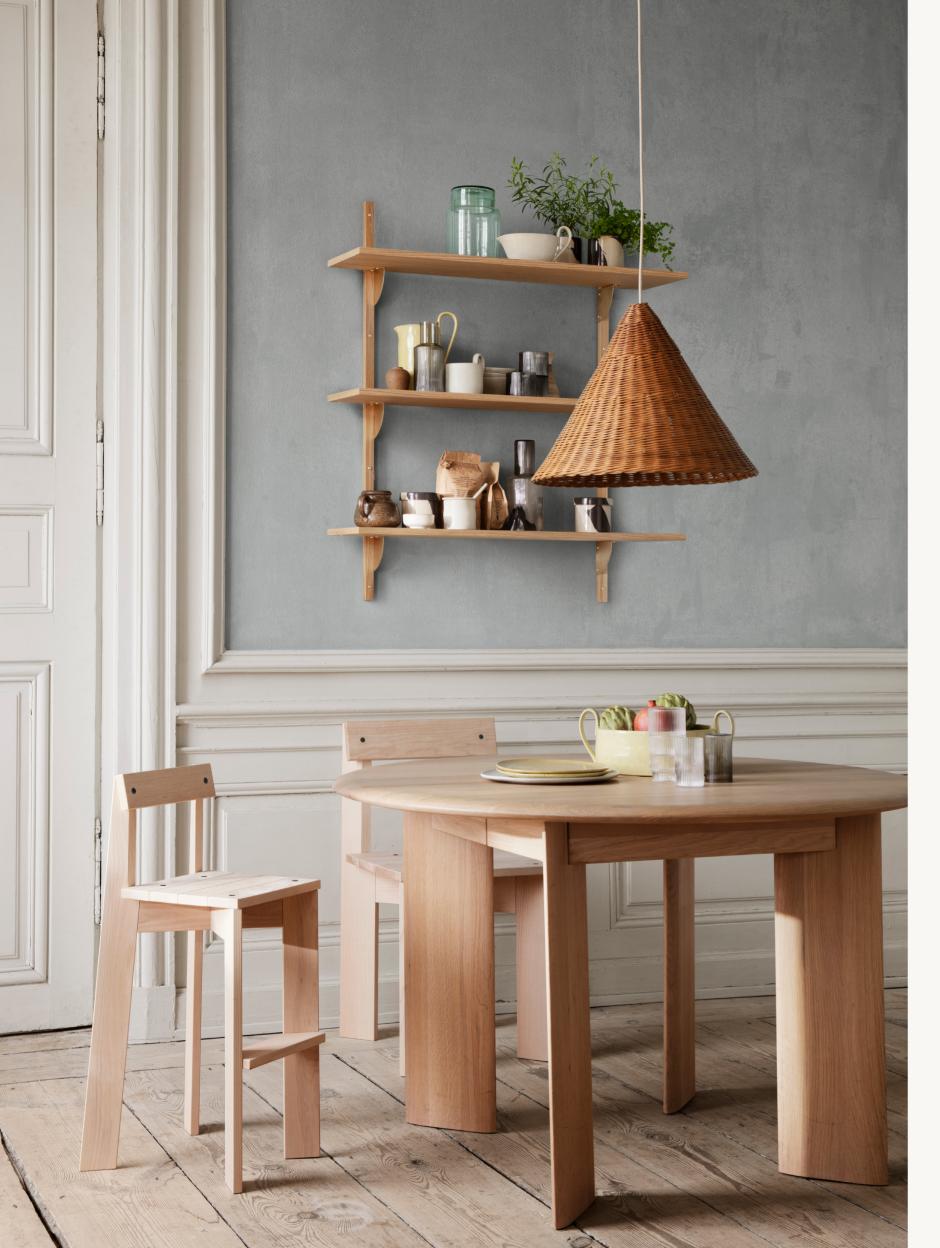

# ARK CHAIR COLLECTION

Simply working with the standard dimensions of solid wooden planks, the Ark collection makes a statement with its honest, unapologetic and readable design aesthetic. Having responsibility in mind from the initial design phase to the flat-packed packaging, the chair is made in 100% FSCTM-certified wood and is designed for disassembly to reduce its environmental footprint.

#### ARK DINING CHAIR

Not only a decorative design piece - the Ark Dining Chair also serve as a comfortable seat at the dining table for those long, casual dinners with friends and family.