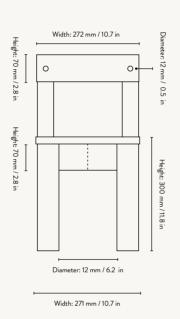

Ark Dining Chair: H: 78 x W: 40 x D: 45.7 cm

H: 30.7 x W: 15.7 x D: 18 in

Ark Kids Chair

H: 52 x W: 27.2 x D: 31.8 cm H: 20.5 x W: 10.7 x D: 12.5 in

Ark Kids High Chair H: 75 x W: 34.2 x D: 37.3 cm H: 29.5 x W: 13.5 x D: 14.7 in

#### ARK KIDS CHAIR

 $\begin{array}{lll} \text{Size:} & \text{H: } 52 \times \text{W: } 27.2 \times \text{D: } 31.8 \text{ cm} \\ & \text{H: } 20.5 \times \text{W: } 10.7 \times \text{D: } 12.5 \text{ in} \\ \text{Material:} & \text{FSC}^{\text{TM}-}\text{certified beech wood.} \end{array}$ 