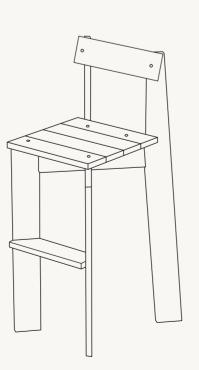

#### ARK DINING CHAIR

Not only a decorative design piece - the Ark Dining Chair also serve as a comfortable seat at the dining table for those long, casual dinners with friends and family.

#### ARK DINING CHAIR

Size: H:  $78 \times$  W:  $40 \times$  D: 45.7 cm H:  $30.7 \times$  W:  $15.7 \times$  D: 18 in Material: FSC<sup>TM</sup>-certified beech wood.

Lacquered FSC™-certified ash wood.