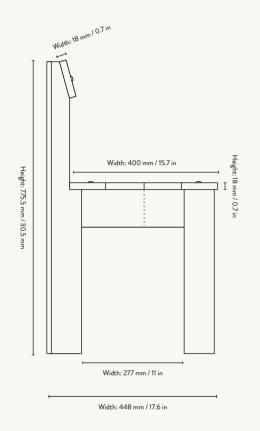

Ark Dining Chair: H: 78 x W: 40 x D: 45.7 cm

H: 30.7 x W: 15.7 x D: 18 in

Ark Kids Chair

H: 52 x W: 27.2 x D: 31.8 cm H: 20.5 x W: 10.7 x D: 12.5 in

Ark Kids High Chair H: 75 x W: 34.2 x D: 37.3 cm H: 29.5 x W: 13.5 x D: 14.7 in

#### ARK DINING CHAIR

Size: H:  $78 \times$  W:  $40 \times$  D: 45.7 cm H:  $30.7 \times$  W:  $15.7 \times$  D: 18 in Material: FSC<sup>TM</sup>-certified beech wood.

Lacquered FSC™-certified ash wood.