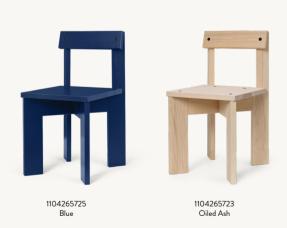

#### ARK KIDS CHAIR

Simply working with the standard dimensions of solid wooden planks, the Ark collection makes a statement with its honest, unapologetic and readable design aesthetic.

#### ARK KIDS CHAIR

 $\begin{array}{lll} \text{Size:} & \text{H: } 52 \times \text{W: } 27.2 \times \text{D: } 31.8 \text{ cm} \\ & \text{H: } 20.5 \times \text{W: } 10.7 \times \text{D: } 12.5 \text{ in} \\ \text{Material:} & \text{FSC}^{\text{TM}-}\text{certified beech wood.} \end{array}$ 