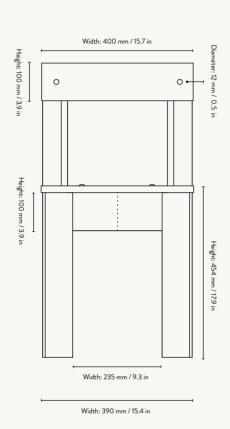

Ark Dining Chair: H: 78 x W: 40 x D: 45.7 cm

H: 30.7 x W: 15.7 x D: 18 in

Ark Kids Chair

H: 52 x W: 27.2 x D: 31.8 cm H: 20.5 x W: 10.7 x D: 12.5 in

Ark Kids High Chair H: 75 x W: 34.2 x D: 37.3 cm H: 29.5 x W: 13.5 x D: 14.7 in

#### ARK KIDS HIGH CHAIR

 $\begin{array}{lll} \text{Size:} & \text{H: } 75 \times \text{W: } 34.2 \times \text{D: } 37.3 \text{ cm} \\ & \text{H: } 29.5 \times \text{W: } 13.5 \times \text{D: } 14.7 \text{ in} \\ \text{Material:} & \text{FSC}^{\text{TM}}\text{-certified beech wood.} \\ & \text{Lacquered} \\ & \text{FSC}^{\text{TM}}\text{-certified ash wood.} \\ \end{array}$ 