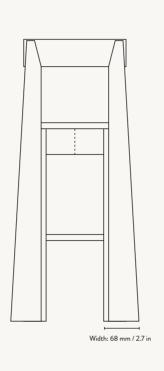

Ark Dining Chair: H: 78 x W: 40 x D: 45.7 cm

H: 30.7 x W: 15.7 x D: 18 in

Ark Kids Chair

H: 52 x W: 27.2 x D: 31.8 cm H: 20.5 x W: 10.7 x D: 12.5 in

Ark Kids High Chair H: 75 x W: 34.2 x D: 37.3 cm H: 29.5 x W: 13.5 x D: 14.7 in

#### ARK DINING CHAIR

Size: H:  $78 \times$  W:  $40 \times$  D: 45.7 cm H:  $30.7 \times$  W:  $15.7 \times$  D: 18 in Material: FSC<sup>TM</sup>-certified beech wood.

Lacquered FSC™-certified ash wood.