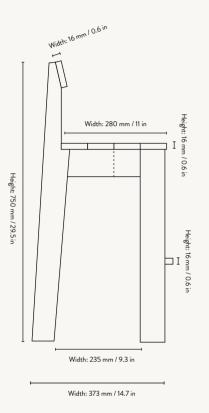

Ark Dining Chair: H: 78 x W: 40 x D: 45.7 cm

H: 30.7 x W: 15.7 x D: 18 in

Ark Kids Chair

H: 52 x W: 27.2 x D: 31.8 cm H: 20.5 x W: 10.7 x D: 12.5 in

Ark Kids High Chair H: 75 x W: 34.2 x D: 37.3 cm H: 29.5 x W: 13.5 x D: 14.7 in

#### ARK KIDS HIGH CHAIR

 $\begin{array}{lll} \text{Size:} & \text{H: } 75 \times \text{W: } 34.2 \times \text{D: } 37.3 \text{ cm} \\ & \text{H: } 29.5 \times \text{W: } 13.5 \times \text{D: } 14.7 \text{ in} \\ \text{Material:} & \text{FSC}^{\text{TM}}\text{-certified beech wood.} \\ & \text{Lacquered} \\ & \text{FSC}^{\text{TM}}\text{-certified ash wood.} \\ \end{array}$ 

Care: Wipe with a damp cloth
Info: Delivered flatpacked and unassembled.

Registered design
Country: Italy
Net. weight: 3.6 kg
Packsize: 1