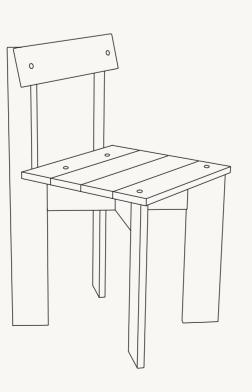

#### ARK DINING CHAIR

Not only a decorative design piece - the Ark Dining Chair also serve as a comfortable seat at the dining table for those long, casual dinners with friends and family.

#### ARK DINING CHAIR

Size: H:  $78 \times$  W:  $40 \times$  D: 45.7 cm H:  $30.7 \times$  W:  $15.7 \times$  D: 18 in Material: FSC<sup>TM</sup>-certified beech wood.

Lacquered FSC™-certified ash wood.