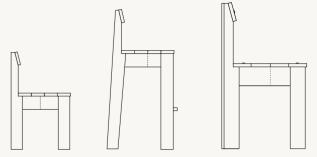

Ark Dining Chair: H: 78 x W: 40 x D: 45.7 cm

H: 30.7 x W: 15.7 x D: 18 in

Ark Kids Chair

H: 52 x W: 27.2 x D: 31.8 cm H: 20.5 x W: 10.7 x D: 12.5 in

Ark Kids High Chair H: 75 x W: 34.2 x D: 37.3 cm H: 29.5 x W: 13.5 x D: 14.7 in