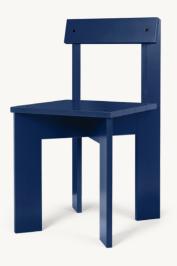

#### ARK DINING CHAIR

Not only a decorative design piece - the Ark Dining Chair also serve as a comfortable seat at the dining table for those long, casual dinners with friends and family.

#### ARK DINING CHAIR

Size: H:  $78 \times$  W:  $40 \times$  D: 45.7 cm H:  $30.7 \times$  W:  $15.7 \times$  D: 18 in Material: FSC<sup>TM</sup>-certified beech wood.

Lacquered FSC™-certified ash wood.