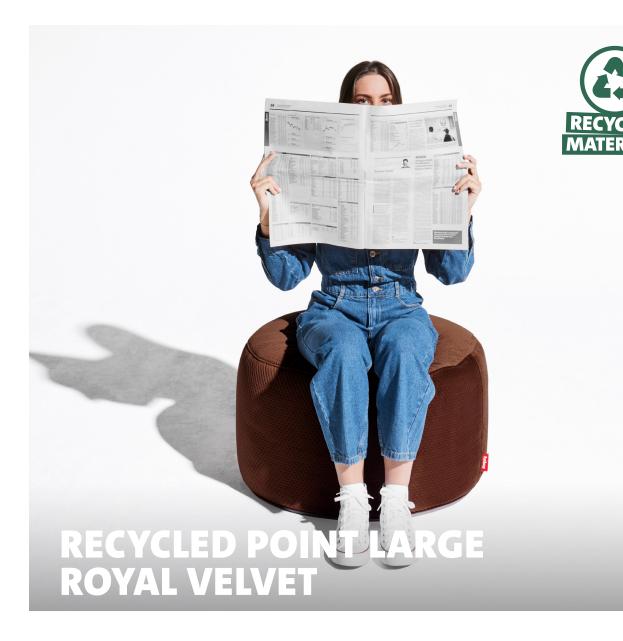

**Recycled Point** Large Royal Velvet

## 🛱 Material

Outer fabric: 100% post-consumer polyester (100% rPET) Inner fabric: 100% recycled polyester non-woven Bottom: Thermoplastic elastomer (TPE) non-slip

- Filling 100% Recycled Expanded Polystyrene (EPS)
- Scoating EN1021 -1 (Cigarette)
- L Litres 163 Litre

- 🚔 Weight product 3.05 kg m e
- 🔀 Dimensions Ø 70 x 40 cm e
- 🚔 Weight product + packaging 5 kg e
- $\bigotimes$  Dimensions packaging 60 x 50 x 78 cm
- ₩ Washing instructions
  - · Cover hand wash only
  - Wash inside out • Do not bleach
  - Do not dry clean
  - Do not tumble dry
  - Iron the cover on the lowest heat