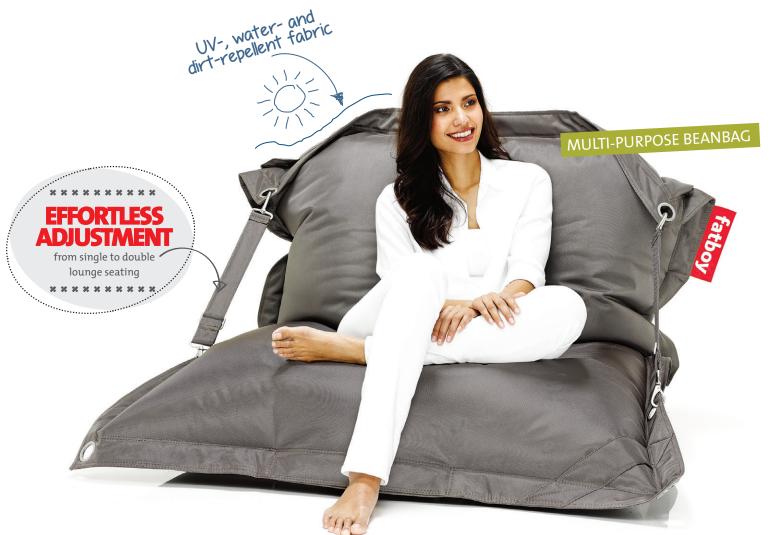

## **BUGGLE-UP**

## **BUGGLE-UP** 190 x 140 cm

User recommendations

- Treat the Buggle-up like a regular garden cushion and store it indoors when it rains
- Intensive use may cause the filling to shrink after

Material

## POLYESTER UV RESISTANT

Stuffing **EPS** 

Coating

WATER- AND DIRT REPELLENT

Weight product
8.8 KG

Litres **360 L** 

Dimensions product (LxW)

190 x 140 CM