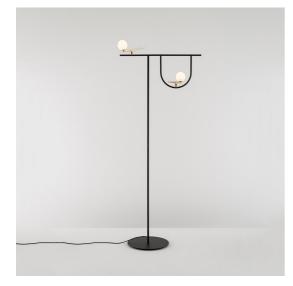

# DESCRIPTION

The activity of Neri&Hu is founded on constant research and the desire to work on the dynamic interaction of experience, detail, material, shape, and light, rather than adapt to stereotyped formulas. In a blend of tradition and innovation, Yanzi is a lightweight composition of graphic signs. Balanced structures, such as branches or perches, support multiple stylized figures to provide a variety of versions and qualities of light. They are iconic swallows with a brushed brass body, with their head like a white glass sphere enclosing light, either flying free or contained in glass cages. There is unique sensibility in matching warm and cold, essential yet refined materials. Yanzi is an open system, ideal for creating lightweight compositions and light landscapes that animate any space with an elegant poetic attitude.

## FEATURES

- Article Code: 1102010A
- Colour: Brushed brass, white, black
- Installation: Floor
- Material: Brushed brass, blown glass
- Series: Design Collection
- Environment: **Indoor**
- Emission: Diffused
- design by: Neri&Hu