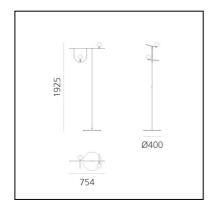

### DIMENSIONS

- Length: cm 40
- Width: cm 75.4
- Height: **cm 192**
- Base Diameter: cm 40