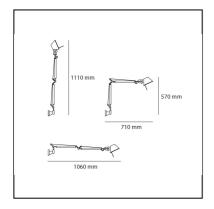

#### **DIMENSIONS**

Length: cm 71Height: cm 57

Max Extension Height: cm 111Max Extension Length: cm 106