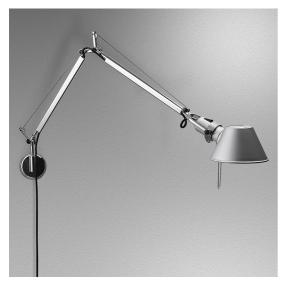

# Tolomeo Mini Wall - Aluminium - Body Lamp

Michele De Lucchi Giancarlo Fassina

## **DESCRIPTION**

Cantilevered arms in polished aluminium; diffuser in anodised aluminium; joints and wall support in polished aluminium. System of spring balancing. The code refers to the luminaire's body only