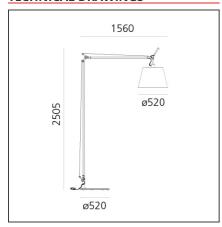

#### **TECHNICAL DRAWINGS**

#### **DIMENSIONS**

**Base Diameter:** cm 52 **Glow Wire Test:** 750