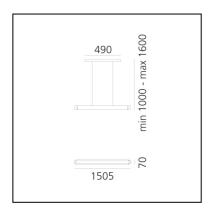

#### **DIMENSIONS**

- Length: cm 150

- Width: cm 7

- Height: cm 100

- Base Length: cm 49

- Max Height from ceiling: cm 160

- Glow Wire Test: 650°