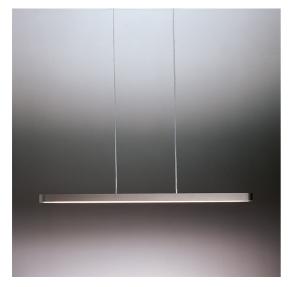

# Talo sospensione LED 150 Dimmable - Silver

#### Notes

Lamp included. Available mono or double tube (on the same line), in different lengths according to the power of the light source. The suspension cables are also feed cables.

PRODUCT CODE: 1926020A

Area contract: Hospitality, null, Retail, OfficeEmission: Indirect Flood/direct Dark Light

- design by: Neil Poulton