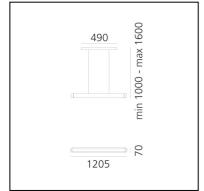

#### DIMENSIONS

- Length: cm 120
- Width: cm 7
- Height: cm 100
- Base Length: cm 49
- Max Height from ceiling: cm 160
- Glow Wire Test: 650°