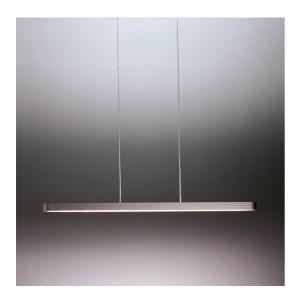

# Talo sospensione LED 120 - Silver Neil Poulton

#### Notes

Lamp included. Available mono or double tube (on the same line), in different lengths according to the power of the light source. The suspension cables are also feed cables.

### FEATURES

- Article Code: 1923020A
- Colour: Silver
- Installation: Suspension
  Material: Aluminium, methacrylate,
- polycarbonate
- Series: Design Collection
- Environment: Indoor
- Area contract: Hospitality, null, Retail, Office
- Emission: Indirect Flood/direct Dark Light
- design by: Neil Poulton