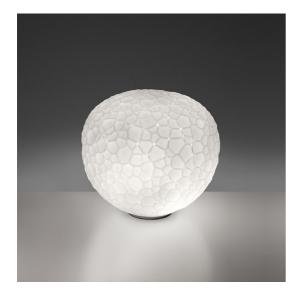

# Meteorite 35 Table

# Pio & Tito Toso

DESCRIPTION

A family of lamps available in fi ve different versions: table, table with stem, fl oor, wall/ceiling and suspension.Materials: blown glass diffuser; lamp body in technopolymer. Meteorite Stem Table 15 and 35 feature respectively a chromed aluminium and a steel stem.Specifi cation: the diffuser is made of a double layer of artistic glass, obtained through a 'stampo a fermo' mould-blowing technique and then grinding.

### FEATURES

- Article Code: 1700010A
- Colour: white
- Installation: Table
- Material: blown glass, technopolymer, steel
- Series: Design Collection
- design by: Pio & Tito Toso