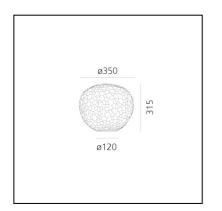

#### DIMENSIONS

- Height: cm 30.7
- Diameter: cm 35
- Base Diameter: **cm 12**
- Glow Wire Test: 850°