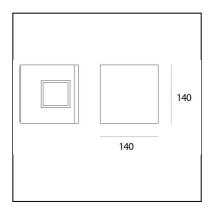

### DIMENSIONS

- Length: cm 14
- Width: cm 14
- Height: cm 14
- Impact Resistance: IK10
- Glow Wire Test: 650°