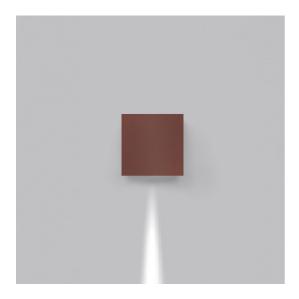

# Effetto 14 Square 1 narrow beam Rust

# DESCRIPTION

Light fixture with 1 light beam using monochromatic LED light source caracterized by warm colour temperature (3000K) together with a light-diffusing lens which optimize the optical performance of the beam and establish its width. Designed to create geometric lights of scenic effect, it has 1 narrow beam of 15°. Wall installation. Composed by lighting cap unit and terminal board fixed together by means of locking dowels. Cap in die-cast EN AB-47100 aluminium. Terminal board in reinforced polymer. Watertight gasket in silicone rubber. Locking dowels used outside the fixture in AISI 316 stainless steel. PMMA lens siliconed flush with the cap to obtain the beam angle opening.

### DIMENSIONS

- Length: cm 14
- Width: cm 14
- Height: cm 14
- Impact Resistance: IK10
- Glow Wire Test: 650°