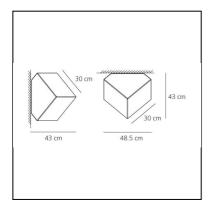

#### **DIMENSIONS**

Width: cm 48.5Height: cm 43

Impact Resistance: N/DGlow Wire Test: 750°C