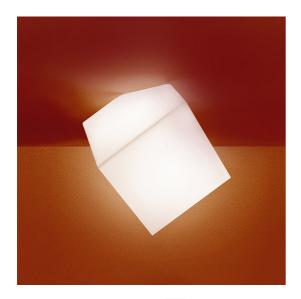

# Edge 30 - Wall/Ceiling

## Alessandro Mendini

**IP**65 ☐ **[||** Dimmerable: +**0**-

#### DESCRIPTION

Wall support in thermoplastic resin; diffuser in thermoplastic material. Ability to mount LED light source E27 (LED light source not included).

PRODUCT CODE: 1293010A

#### **FEATURES**

- Article Code: 1293010A

- Colour: White

Installation: CeilingWallMaterial: TechnopolymerSeries: Design Collection

- Environment: Indoor

- Area contract: Hospitality, Residential

- Emission: Diffused

- design by: Alessandro Mendini