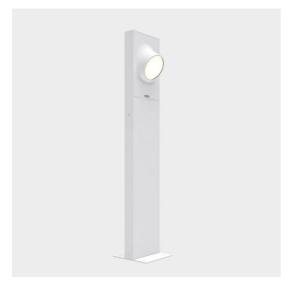

# Ciclope Floor 90 Monolaterale Gray/white

### **DESCRIPTION**

Lighting system with diffuse unilateral or bilateral emission, with high-performance LED light sources. Light emission is obtained by the combination of six monochromatic LED light sources, a reflector and an opaline diffuser. Floor, wall or recessed installation. Available in two finishes: light grey and rust painted.

## FEATURES

Article Code: T081100Colour: Gray/white

- Installation: BollardFloor

**PRODUCT CODE: T081100** 

Material: Composite technopolymer, polycarbonate, steel, aluminum

- Series: Architectural Outdoor

- Environment: Outdoor

- Area contract: null, Outdoor, Residential

- Emission: **Direct** 

- design by: Alessandro Pedretti