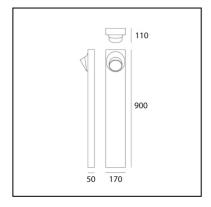

# Ciclope Floor 90 Monolaterale Gray/white

## Alessandro Pedretti



### **DESCRIPTION**

Lighting system with diffuse unilateral or bilateral emission, with high-performance LED light sources. Light emission is obtained by the combination of six monochromatic LED light sources, a reflector and an opaline diffuser. Floor, wall or recessed installation. Available in two finishes: light grey and rust painted.





## FEATURES

Article Code: T081100Colour: Gray/white

- Installation: BollardFloor

**PRODUCT CODE: T081100** 

Material: Composite technopolymer, polycarbonate, steel, aluminum

- Series: Architectural Outdoor

- Environment: Outdoor

- Area contract: null, Outdoor, Residential

- Emission: **Direct** 

- design by: Alessandro Pedretti

## LUMINAIRE

- Power Supply: **Electronic** 

- Watt: **6,5W** 

- Voltage: 220-240V

- Delivered lumens output: 383lm

- CCT: **3000K**- Efficiency: **64%** 

- Efficacy: 63.79lm/W

- CRI: 90

## **DIMENSIONS**

Length: cm 17Width: cm 11Height: cm 90

#### **SOURCES INCLUDED**

Category: LedNumber: 1Watt: 6,5W

- Color temperature (K): 3000K

- CRI: 80