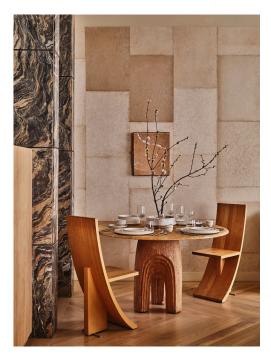

As is crucial to Wearstler's broader practice, mixed materiality is central here. To further elevate the dining experience, she has developed marble servingware to anchor the tablescape with shapes evocative of the same age-old Grecian techniques that are evident in the ceramics.

Staying true to her consistent references to the natural world while level setting the overall tone, Wearstler incorporates relaxed, organic wood serving pieces to the *Dune* range, rounding out the elemental family of ceramic, stone, glass and metal tableware.