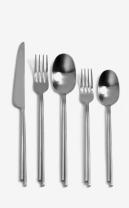

### CUTLERY

| PRODUCT                                  | 10 PIECE CUTLERY SET IN<br>STAINLESS STEEL                                                                                                                                                            |
|------------------------------------------|-------------------------------------------------------------------------------------------------------------------------------------------------------------------------------------------------------|
| MATERIAL                                 | STAINLESS STEEL                                                                                                                                                                                       |
| FINISH                                   | MATT POLISHING OR BLACK PVD                                                                                                                                                                           |
| PRODUCTION                               | CASTING, MACHINE STAMPING,<br>CUTTING AND POLISHING                                                                                                                                                   |
| PRINCIPAL<br>COMPOSITION                 | C(0.05), SI(0.3), MN(1.2), P(0.035),<br>S(0.001), CR(18.0), NI(8.1),<br>CU(0.0537), N(0.0417), MO(0.0371)                                                                                             |
| COLOUR(S)                                | NATURAL STAINLESS STEEL<br>BLACK                                                                                                                                                                      |
| MAINTENANCE /<br>CLEANING<br>INSTRUCTION | WHEN USING DISHWASHER,<br>BEST OPTION IS TO PLACE THEM<br>IN A HORIZONTAL POSITION &<br>"CUTTING SIDE" UP. BE CAREFUL<br>WITH STRONG ACIDS WHICH CAN<br>BE AGGRESSIVE TO THE BLADES OF<br>THE KNIVES. |
| USE                                      | TABLEWARE                                                                                                                                                                                             |
| FOODSAFE                                 | YES                                                                                                                                                                                                   |
| DISHWASHER SAFE                          | YES                                                                                                                                                                                                   |
| OVEN SAFE                                | NO                                                                                                                                                                                                    |
| SALAMANDER<br>SAFE                       | NO                                                                                                                                                                                                    |
| PACKAGING                                | GIFTBOX.<br>VOLUME & DIMENSIONS OF THE<br>COMPLETE RANGE AVAILABLE<br>UPON REQUEST.                                                                                                                   |

#### KNIFES