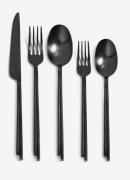

### CUTLERY

| PRODUCT                                  | 10 PIECE CUTLERY SET IN<br>STAINLESS STEEL                                                                                                                                                            |
|------------------------------------------|-------------------------------------------------------------------------------------------------------------------------------------------------------------------------------------------------------|
| MATERIAL                                 | STAINLESS STEEL                                                                                                                                                                                       |
| FINISH                                   | MATT POLISHING OR BLACK PVD                                                                                                                                                                           |
| PRODUCTION                               | CASTING, MACHINE STAMPING,<br>CUTTING AND POLISHING                                                                                                                                                   |
| PRINCIPAL<br>COMPOSITION                 | C(0.05), SI(0.3), MN(1.2), P(0.035),<br>S(0.001), CR(18.0), NI(8.1),<br>CU(0.0537), N(0.0417), MO(0.0371)                                                                                             |
| COLOUR(S)                                | NATURAL STAINLESS STEEL<br>BLACK                                                                                                                                                                      |
| MAINTENANCE /<br>CLEANING<br>INSTRUCTION | WHEN USING DISHWASHER,<br>BEST OPTION IS TO PLACE THEM<br>IN A HORIZONTAL POSITION &<br>"CUTTING SIDE" UP. BE CAREFUL<br>WITH STRONG ACIDS WHICH CAN<br>BE AGGRESSIVE TO THE BLADES OF<br>THE KNIVES. |
| USE                                      | TABLEWARE                                                                                                                                                                                             |
| FOODSAFE                                 | YES                                                                                                                                                                                                   |
| DISHWASHER SAFE                          | YES                                                                                                                                                                                                   |
| OVEN SAFE                                | NO                                                                                                                                                                                                    |
| SALAMANDER<br>SAFE                       | NO                                                                                                                                                                                                    |
| PACKAGING                                | GIFTBOX.<br>VOLUME & DIMENSIONS OF THE<br>COMPLETE RANGE AVAILABLE<br>UPON REQUEST.                                                                                                                   |

#### KNIFES