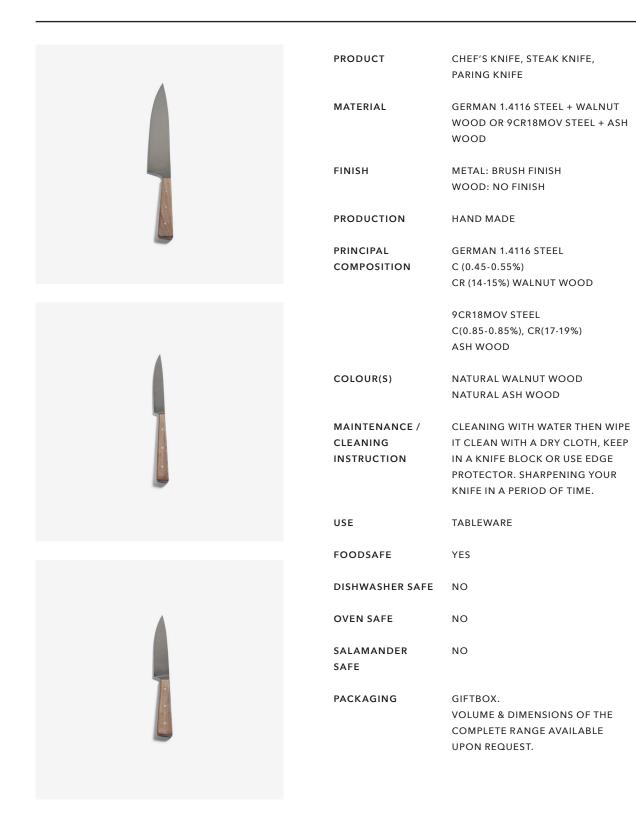

|
| OVEN SAFE                                | NO                                                                                                                                                                                                    |
| SALAMANDER<br>SAFE                       | NO                                                                                                                                                                                                    |
| PACKAGING                                | GIFTBOX.<br>VOLUME & DIMENSIONS OF THE<br>COMPLETE RANGE AVAILABLE<br>UPON REQUEST.                                                                                                                   |

#### KNIFES



## GLASSWARE

|            | PRODUCT                  | SHOT GLASS, TUMBLER,<br>WHISKY GLASS, LONGDRINK,<br>WHITE WINE GLASS, RED WINE<br>GLASS, CHAMPAGNE GLASS,<br>CHAMPAGNE COUPE |
|------------|--------------------------|------------------------------------------------------------------------------------------------------------------------------|
|            | MATERIAL                 | POTASSIUM GLASS                                                                                                              |
|            | PRODUCTION               | MOUTHBLOWN                                                                                                                   |
| the second | DDINCIDAL                |