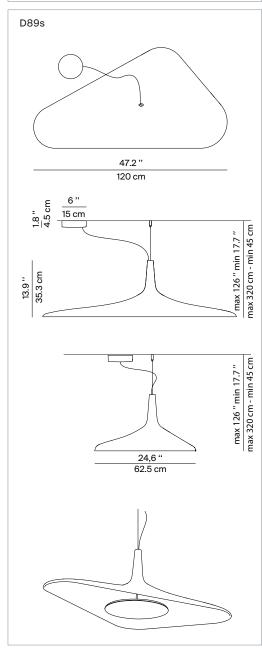

EEL: A

**₹CE** 

Structure Reference code:

Insulation class:

D89s 1D890S000035 black

1D890S000002 white

(\*) LED module is not replaceable Power consumption by device