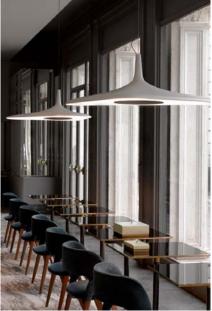

Description: Technological and futuristic, Soleil Noir by Odile Decq is

> a suspension and ceiling lamp with an organic form in molded polyurethane foam, whose LED light source is hidden inside a disk that generates homogeneous diffused, indirect lighting. Supported by a single asymmetrical cable, it keeps its balance thanks to the thicknesses of the body, functioning as a slim, aerial lighting element that conveys brightness with discretion and elegance. It is equipped with an avantgarde optical system to guarantee uniform light flow on the diffuser.