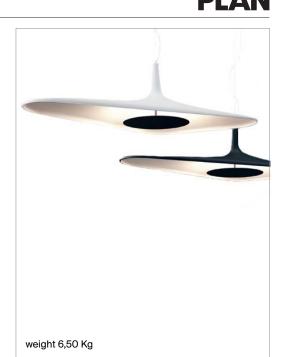

Description: Technological and futuristic, Soleil Noir by Odile Decq is

> a suspension and ceiling lamp with an organic form in molded polyurethane foam, whose LED light source is hidden inside a disk that generates homogeneous diffused, indirect lighting. Supported by a single asymmetrical cable, it keeps its balance thanks to the thicknesses of the body, functioning as a slim, aerial lighting element that conveys brightness with discretion and elegance. It is equipped with an avantgarde optical system to guarantee uniform light flow on the diffuser.