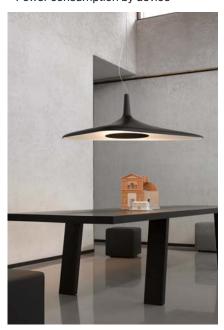

Description: Technological and futuristic, Soleil Noir by Odile Decq is

> a suspension and ceiling lamp with an organic form in molded polyurethane foam, whose LED light source is hidden inside a disk that generates homogeneous diffused, indirect lighting. Supported by a single asymmetrical cable, it keeps its balance thanks to the thicknesses of the body, functioning as a slim, aerial lighting element that conveys brightness with discretion and elegance. It is equipped with an avantgarde optical system to guarantee uniform light flow on the diffuser.