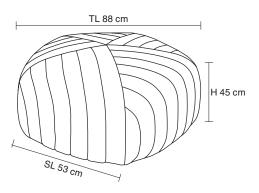

**ENVIRONMENT** Indoor

**DIMENSIONS (CM)** Height: 45 cm

Side length: 53 cm Total length: 88 cm

MATERIAL Wooden frame, wooden feet, moulded foam and

Remix textile from Kvadrat

COLOURS/UPHOLSTERIES Remix 123, Remix 183, Remix 773, Remix 632