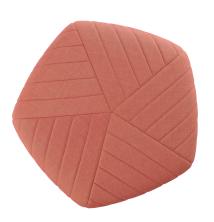

## **FIVE POUF**

**TYPE** Pouf

**DESCRIPTION** Penta shaped pouf, use alone as a lounge furniture

in your lining room or bedroom, or collect more poufs for a large scale lounge area that plays around with

shapes and colours.