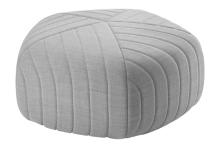

## **FIVE POUF**

**TYPE** Pouf

**DESCRIPTION** Penta shaped pouf, use alone as a lounge furniture

in your lining room or bedroom, or collect more poufs for a large scale lounge area that plays around with

shapes and colours.