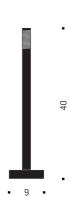

# My New Flame MORITZ WALDEMEYER, INGO MAURER UND TEAM 2012

Circuit board, metal, plastic. Based on video material, the LEDs render a flickering candle flame in a realistic and captivating way. The LED candle is available only as USB-version from January 2014.

# Light source

Double-sided display — each with 128 dimmable LED. 5 volts, 0,6W LED, 2700K, CRI 80  $\,$ 