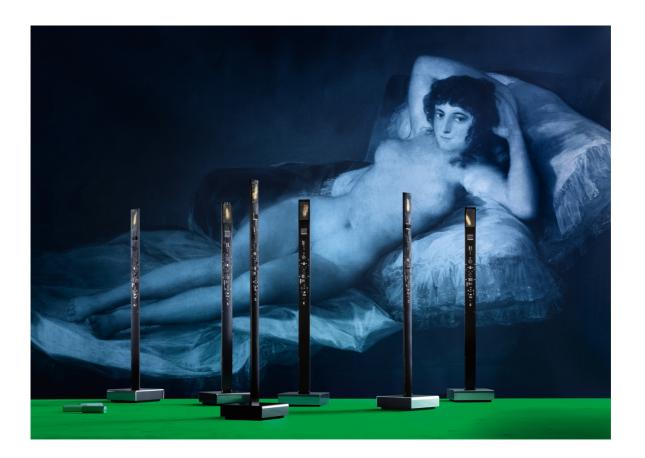

# My New Flame MORITZ WALDEMEYER, INGO MAURER UND TEAM 2012

Circuit board, metal, plastic. Based on video material, the LEDs render a flickering candle flame in a realistic and captivating way. The LED candle is available only as USB-version from January 2014.

# Light source

Double-sided display — each with 128 dimmable LED. 5 volts, 0,6W LED, 2700K, CRI 80  $\,$ 

### Technical data

Powered by 4 AA/Mignon NiMH rechargeable batteries, max. 1.2 V each (not included) or via the USB cable. The first version (without USB) is powered by 4 AA batteries max. 1.5 volts (batteries not included), rechargeable batteries recommended.

#### More info

With 0n/0ff switch in base plateand black USB cable (150 cm) 0n display at our showrooms.

# Colours

Circuit board black or red