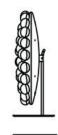

## **Prop Light Floor**

Prop Light Floor - Prop Light by Bertjan Pot represents the perfect lighting solution for literally any kind of interior. Whether you prop it up against a wall, hang it from a ceiling or place it on a floor, its bubbly form and pure spirit brighten up any kind of environment with a fresh, timeless elegance. Enjoy ethereal spheres of light in your home, at the office or in a public space.

#### amount of LED's:

Prop Light Round Floor: 48
Prop Light Floor: 18