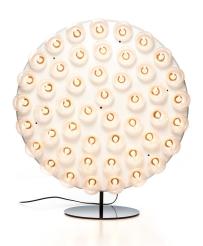

## **Prop Light Floor**

Prop Light Floor - Prop Light by Bertjan Pot represents the perfect lighting solution for literally any kind of interior. Whether you prop it up against a wall, hang it from a ceiling or place it on a floor, its bubbly form and pure spirit brighten up any kind of environment with a fresh, timeless elegance. Enjoy ethereal spheres of light in your home, at the office or in a public space.

#### amount of LED's:

Prop Light Round Floor: 48
Prop Light Floor: 18

#### luminous flux (Lumen, lm):

Prop Light Round Floor: 1800lm Prop Light Floor: 800lm

#### **Power consumption:**

Prop Light Round Floor: MAX 21W Prop Light Floor: MAX 10.3W

## dimensions

25cm | 9,8"

73cm | 28,7"

107cm | 42,1"

32cm | 12,6"