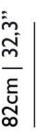

ransparent



### packaging

Product weight:

Prop Light Floor

H 40 cm | 15,7" H 50 cm | 19,7" W 40 cm | 15,7" W 85 cm | 33,5" D 105 cm | 41,3" D 85 cm | 33,5"

Colli I/I

8 KG | 17,6 lb
With packaging:

10 KG | 22 lb

With packaging:

With packaging:

15 KG | 33,1 lb

### cleaning instructions

Can be effectively cleaned using a regular household dust cloth or feather duster. Lightly dust inbetween each component when the lamps are not in use. Moooi recommends always reading the label of any cleaning products you wish to use on or near any item from the Moooi collection. For further information on how to clean this product please contact your nearest Moooi agent or dealer which can be located through our website.

# moooi

## dimensions

25cm | 9,8"



73cm | 28,7"



107cm | 42,1"











32cm | 12,6"