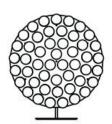

## **Prop Light Floor**

Prop Light Floor - Prop Light by Bertjan Pot represents the perfect lighting solution for literally any kind of interior. Whether you prop it up against a wall, hang it from a ceiling or place it on a floor, its bubbly form and pure spirit brighten up any kind of environment with a fresh, timeless elegance. Enjoy ethereal spheres of light in your home, at the office or in a public space.

#### amount of LED's:

Prop Light Round Floor: 48
Prop Light Floor: 18