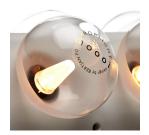

### detailing

Prop Light is equipped with a comfortably warm LED light source, spreading it's light by a specially developed optics. All versions are dimmable.

#### colour temperature (degrees Kelvin, K) / colour rendering index:

Approx. 2000K / CRI\_Ra min. 80