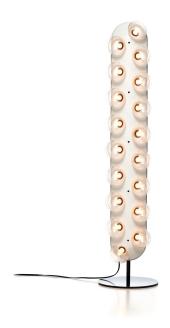

## **Prop Light Floor**

Prop Light Floor - Prop Light by Bertjan Pot represents the perfect lighting solution for literally any kind of interior. Whether you prop it up against a wall, hang it from a ceiling or place it on a floor, its bubbly form and pure spirit brighten up any kind of environment with a fresh, timeless elegance. Enjoy ethereal spheres of light in your home, at the office or in a public space.

#### amount of LED's:

Prop Light Round Floor: 48
Prop Light Floor: 18

#### luminous flux (Lumen, lm):

Prop Light Round Floor: 1800lm Prop Light Floor: 800lm

#### **Power consumption:**

Prop Light Round Floor: MAX 21W Prop Light Floor: MAX 10.3W

## dimensions

25cm | 9,8"

73cm | 28,7"

107cm | 42,1"

32cm | 12,6"