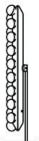

## **Prop Light Floor**

Prop Light Floor - Prop Light by Bertjan Pot represents the perfect lighting solution for literally any kind of interior. Whether you prop it up against a wall, hang it from a ceiling or place it on a floor, its bubbly form and pure spirit brighten up any kind of environment with a fresh, timeless elegance. Enjoy ethereal spheres of light in your home, at the office or in a public space.

### packaging

Product weight:

Prop Light Floor

H 40 cm | 15,7" H 50 cm | 19,7" W 40 cm | 15,7" W 85 cm | 33,5" D 105 cm | 41,3" D 85 cm | 33,5"

Colli I/I

8 KG | 17,6 lb
With packaging:

10 KG | 22 lb

With packaging:

## dimensions

25cm | 9,8"

73cm | 28,7"

107cm | 42,1"

32cm | 12,6"