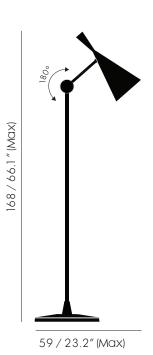

|
| Product Code          | (EU) BLF01EU<br>(US) BLF01US                                                                                                                                        |
| Туре                  | Floor light                                                                                                                                                         |
| Colour                | Black Brass                                                                                                                                                         |
| Cleaning Instructions | Clean with a soft dry cloth only. Do not use polishing agents, water or abrasive materials when cleaning. Always switch off the electricity supply before cleaning. |



| Bulb spec<br>EU/UK<br>US                           | 42W (Max) E14 Halogen<br>40W E12 Halogen                      |           |           |
|----------------------------------------------------|---------------------------------------------------------------|-----------|-----------|
| Cable length<br>Cable colour<br>inline foot switch | 200cm/78.7in<br>Black<br>100cm/39.4 in from<br>the light base |           |           |
| Packaging (m)<br>BLF01EU                           | H<br>1.63                                                     | W<br>0.52 | D<br>0.49 |
| Weight (kg)<br>BLF01EU                             | 12                                                            |           |           |
| Dimensions (cm/in)                                 |