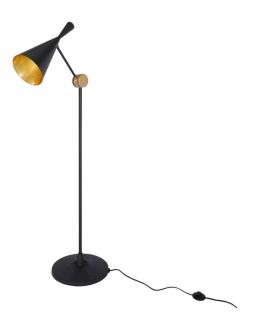

## **Beat Floor Black**

New additions to the Beat family, inspired by the sculptural simplicity of traditional water vessels used in India. Available in black and brushed brass, as a floor or table light with a prominent on/off switch.

| Process               | Hand beaten brass shade, with a sprayed black exterior. Solid brass knurled junction and a sand cast iron base.                                                     |
|-----------------------|---------------------------------------------------------------------------------------------------------------------------------------------------------------------|
| Year of Design        | 2014                                                                                                                                                                |
| Material              | Brass, cast iron                                                                                                                                                    |
| Product Code          | (EU) BLF01EU<br>(US) BLF01US                                                                                                                                        |
| Туре                  | Floor light                                                                                                                                                         |
| Colour                | Black Brass                                                                                                                                                         |
| Cleaning Instructions | Clean with a soft dry cloth only. Do not use polishing agents, water or abrasive materials when cleaning. Always switch off the electricity supply before cleaning. |