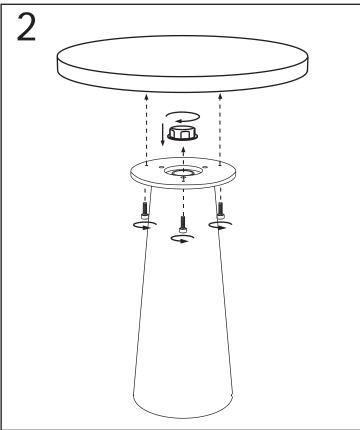

#### **INSTALLATION**

1. Remove the cap and fill the foot up to 70%. Moooi advises to use sand or gravel to fill.

2.Seal the foot with the cap and mount the top by screwing the 3 or 6\* bolts in the table through the holes in the mounting disc. (\* depending on the size of foot or top)