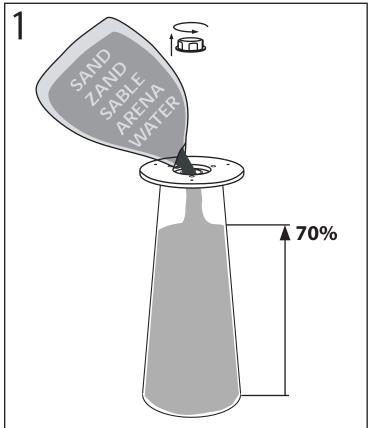

#### **INSTALLATION**

1. Remove the cap and fill the foot up to 70%. Moooi advises to use sand or gravel to fill.

2.Seal the foot with the cap and mount the top by screwing the 3 or 6\* bolts in the table through the holes in the mounting disc. (\* depending on the size of foot or top)